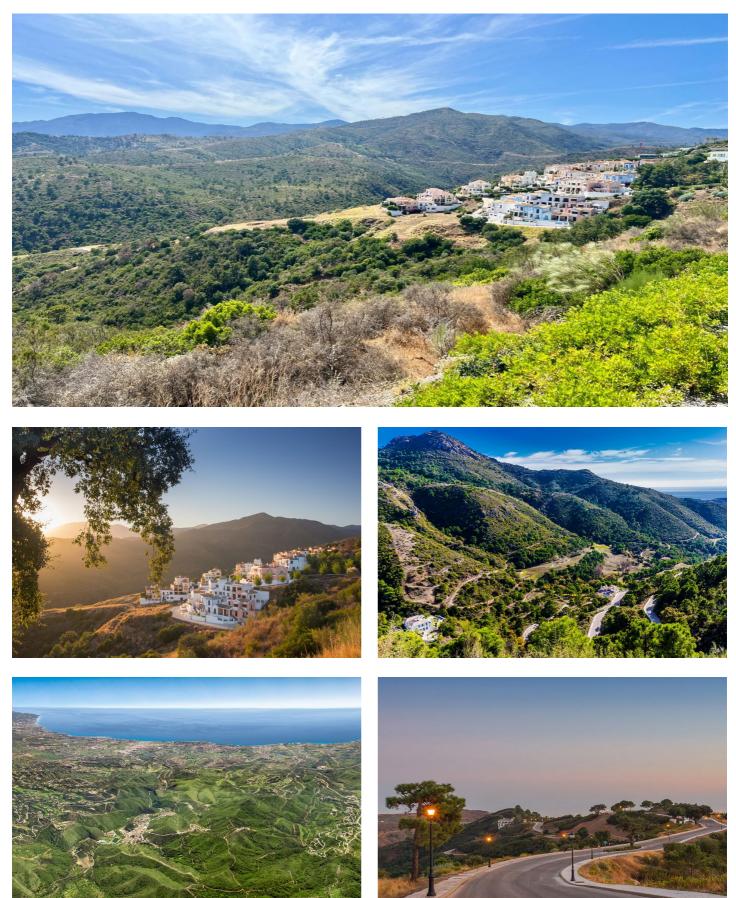

Situated in a sheltered valley in the hills of the municipality of Benahavis, famous for its rural beauty and gastronomic delights, lies the spectacular Monte Mayor estate. Commanding unparalleled views of the Mediterranean, Gibraltar and the African coastline, Monte Mayor enjoys a magnificent natural setting, surrounded by a dramatic mountain range, lush vegetation and brooks, yet is only a is minute drive from the coast and the popular resorts of Marbella and Puerto Banus.

Monte Mayor spans over 330 hectares of land, 54% of which remains green zone and therefore unspoilt. This low density construction zoning means that the estate will maintain its natural beauty and owners will continue to enjoy their space and privacy. The estate includes the picturesque village of La Heredia de Monte Mayor with 54 magnificent townhouses and semi-detached villas.