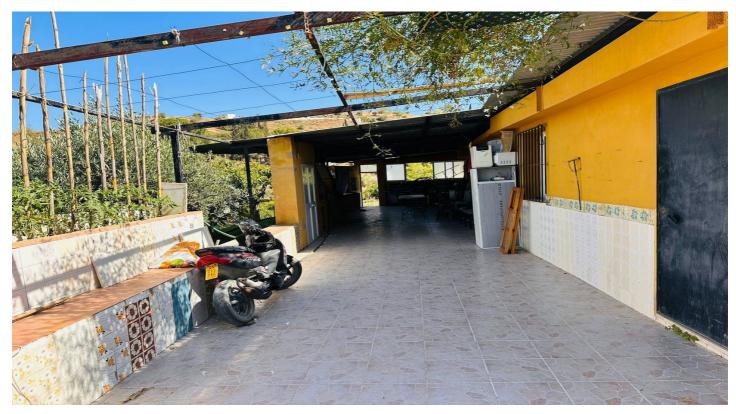

There is a duelling on the property which consists of two bedrooms and a living area. Adjacent is a storeroom for machinery and on the other side of the covered terrace is the bathroom. The built areas need reform but could be made into a lovely farmhouse.

#### Features:

Features Covered Terrace Private Terrace Utility Room

**Condition** Renovation Required **Garden** Private

#### Category

Investment Bargain Views Mountain Country Garden

Furniture Optional Parking Covered Setting Close To Town Country Village Mountain Pueblo Kitchen Partially Fitted Utilities Electricity Drinkable Water