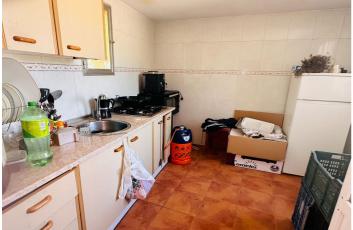

There is a duelling on the property which consists of two bedrooms and a living area. Adjacent is a storeroom for machinery and on the other side of the covered terrace is the bathroom. The built areas need reform but could be made into a lovely farmhouse.

#### Category

Investment Bargain Views Mountain Country Garden

Furniture Optional Parking Covered Setting Close To Town Country Village Mountain Pueblo Kitchen Partially Fitted Utilities Electricity Drinkable Water