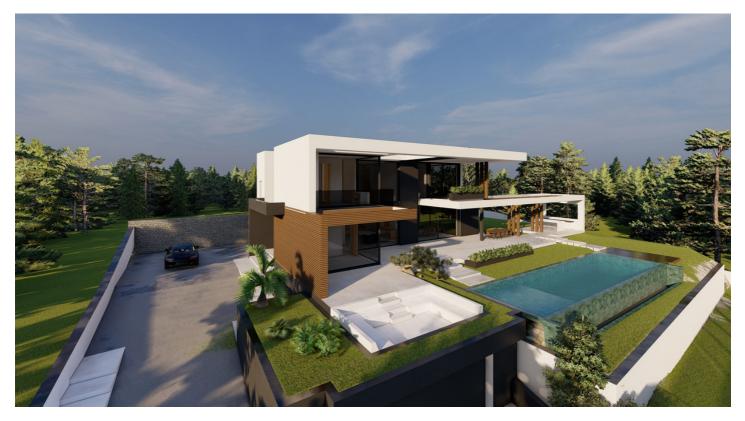

## Costa del Sol, Benahavís

¡Discover the land of your dreams in Paradise, Benahavis! This impressive plot of 1,146 m2 offers you the opportunity to build the villa you have always wanted, with a buildable surface of 654 m2 distributed over up to three floors. Located in a privileged environment, just 10 minutes from the golden beaches and 15 minutes from the exclusive Puerto Banus, this location is ideal for enjoying the Mediterranean life. You will also be just 20 minutes from the vibrant centre of Marbella.

The land has urban access road and is located in an urban core, which guarantees comfort and easy access to all services, restaurants and sports clubs nearby. If you prefer a faster option, you also have the possibility to purchase with an Architect project already done by the current owner or work with an architect to design your perfect home. Don't miss this unique opportunity to invest in one of the most sought after areas on the Costa del Sol. ; Contact us for more details and start making your dream come true!