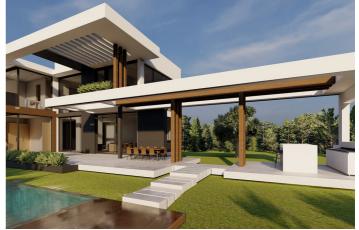

## Costa del Sol, Benahavís

¡Discover the land of your dreams in Paradise, Benahavis! This impressive plot of 1,146 m2 offers you the opportunity to build the villa you have always wanted, with a buildable surface of 654 m2 distributed over up to three floors. Located in a privileged environment, just 10 minutes from the golden beaches and 15 minutes from the exclusive Puerto Banus, this location is ideal for enjoying the Mediterranean life. You will also be just 20 minutes from the vibrant centre of Marbella.

The land has urban access road and is located in an urban core, which guarantees comfort and easy access to all services, restaurants and sports clubs nearby. If you prefer a faster option, you also have the possibility to purchase with an Architect project already done by the current owner or work with an architect to design your perfect home. Don't miss this unique opportunity to invest in one of the most sought after areas on the Costa del Sol. ; Contact us for more details and start making your dream come true!