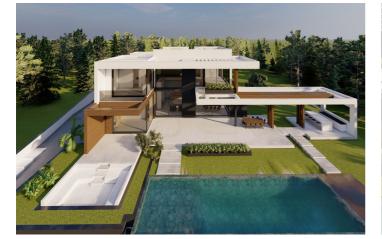

## Costa del Sol, Benahavís

¡Discover the land of your dreams in Paradise, Benahavis! This impressive plot of 1,146 m2 offers you the opportunity to build the villa you have always wanted, with a buildable surface of 654 m2 distributed over up to three floors. Located in a privileged environment, just 10 minutes from the golden beaches and 15 minutes from the exclusive Puerto Banus, this location is ideal for enjoying the Mediterranean life. You will also be just 20 minutes from the vibrant centre of Marbella.

The land has urban access road and is located in an urban core, which guarantees comfort and easy access to all services, restaurants and sports clubs nearby. If you prefer a faster option, you also have the possibility to purchase with an Architect project already done by the current owner or work with an architect to design your perfect home. Don't miss this unique opportunity to invest in one of the most sought after areas on the Costa del Sol. ; Contact us for more details and start making your dream come true!