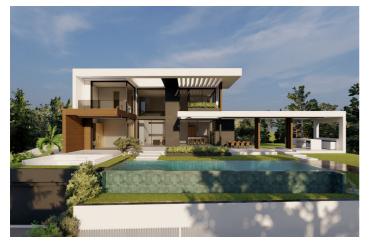

## Costa del Sol, Benahavís

¡Discover the land of your dreams in Paradise, Benahavis! This impressive plot of 1,146 m2 offers you the opportunity to build the villa you have always wanted, with a buildable surface of 654 m2 distributed over up to three floors. Located in a privileged environment, just 10 minutes from the golden beaches and 15 minutes from the exclusive Puerto Banus, this location is ideal for enjoying the Mediterranean life. You will also be just 20 minutes from the vibrant centre of Marbella.

The land has urban access road and is located in an urban core, which guarantees comfort and easy access to all services, restaurants and sports clubs nearby. If you prefer a faster option, you also have the possibility to purchase with an Architect project already done by the current owner or work with an architect to design your perfect home. Don't miss this unique opportunity to invest in one of the most sought after areas on the Costa del Sol. ; Contact us for more details and start making your dream come true!