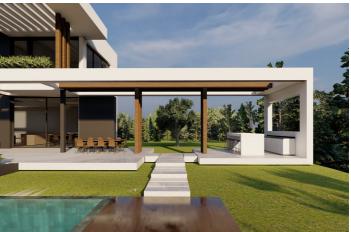

## Costa del Sol, Benahavís

¡Discover the land of your dreams in Paradise, Benahavis! This impressive plot of 1,146 m2 offers you the opportunity to build the villa you have always wanted, with a buildable surface of 654 m2 distributed over up to three floors. Located in a privileged environment, just 10 minutes from the golden beaches and 15 minutes from the exclusive Puerto Banus, this location is ideal for enjoying the Mediterranean life. You will also be just 20 minutes from the vibrant centre of Marbella.

The land has urban access road and is located in an urban core, which guarantees comfort and easy access to all services, restaurants and sports clubs nearby. If you prefer a faster option, you also have the possibility to purchase with an Architect project already done by the current owner or work with an architect to design your perfect home. Don't miss this unique opportunity to invest in one of the most sought after areas on the Costa del Sol. ; Contact us for more details and start making your dream come true!