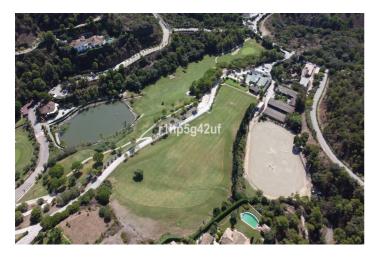

## Costa del Sol, Benahavís

Only flat plot available in the Marbella Club Golf Resort. It has a surface of 1570 m2, south oriented with sea views. It is located within walking distance to the Club House, the Driving range and the Equestrian Center. It's simply a unique plot. The building allowance is 370 m2. Marbella Club Golf Resort is a fully gated residential complex with its own golf course, Club House and Equestrian Center. It also has 24 hours Security and Concierge service. The complex has a low construction density to ensure lots of nature around all the villas.