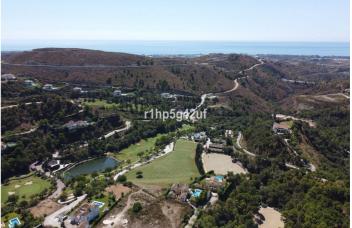

## Costa del Sol, Benahavís

Only flat plot available in the Marbella Club Golf Resort. It has a surface of 1570 m2, south oriented with sea views. It is located within walking distance to the Club House, the Driving range and the Equestrian Center. It's simply a unique plot. The building allowance is 370 m2. Marbella Club Golf Resort is a fully gated residential complex with its own golf course, Club House and Equestrian Center. It also has 24 hours Security and Concierge service. The complex has a low construction density to ensure lots of nature around all the villas.