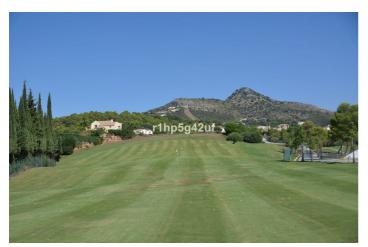

## Costa del Sol, Benahavís

Only flat plot available in the Marbella Club Golf Resort. It has a surface of 1570 m2, south oriented with sea views. It is located within walking distance to the Club House, the Driving range and the Equestrian Center. It's simply a unique plot. The building allowance is 370 m2. Marbella Club Golf Resort is a fully gated residential complex with its own golf course, Club House and Equestrian Center. It also has 24 hours Security and Concierge service. The complex has a low construction density to ensure lots of nature around all the villas.