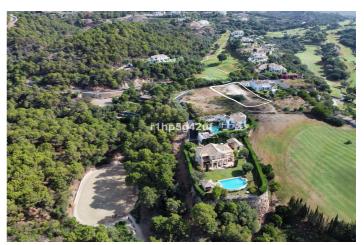

## Costa del Sol, Benahavís

Only flat plot available in the Marbella Club Golf Resort. It has a surface of 1570 m2, south oriented with sea views. It is located within walking distance to the Club House, the Driving range and the Equestrian Center. It's simply a unique plot. The building allowance is 370 m2. Marbella Club Golf Resort is a fully gated residential complex with its own golf course, Club House and Equestrian Center. It also has 24 hours Security and Concierge service. The complex has a low construction density to ensure lots of nature around all the villas.