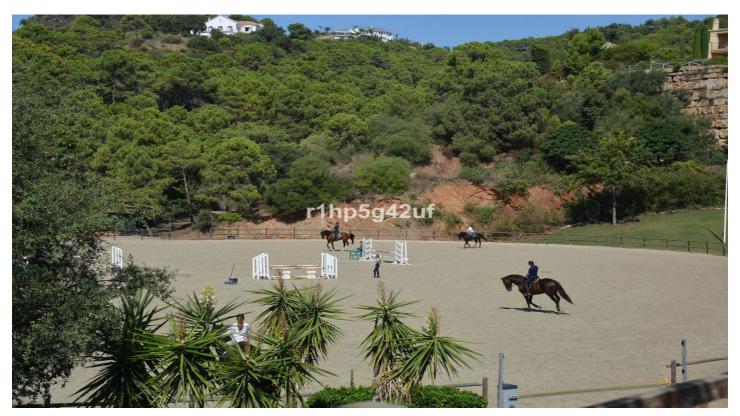

## Costa del Sol, Benahavís

Only flat plot available in the Marbella Club Golf Resort. It has a surface of 1570 m2, south oriented with sea views. It is located within walking distance to the Club House, the Driving range and the Equestrian Center. It's simply a unique plot. The building allowance is 370 m2. Marbella Club Golf Resort is a fully gated residential complex with its own golf course, Club House and Equestrian Center. It also has 24 hours Security and Concierge service. The complex has a low construction density to ensure lots of nature around all the villas.

## **Features:**

FeaturesOrientationViews24 Hour ReceptionSouthSea

Bar South West Mountain

Restaurant On Site Panoramic
Day Care Country

Stables Golf
Access for people with reduced Forest

mobility

Country

Setting Condition Pool