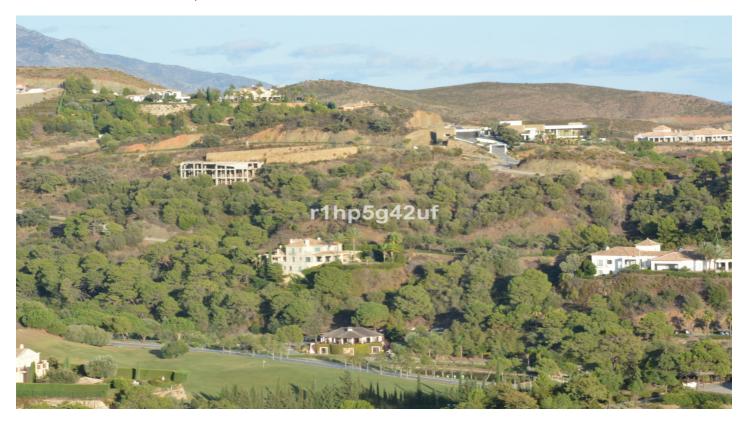

## Costa del Sol, Benahavís

Beautiful 4.196 m2 plot for sale in the exclusive Marbella Club Golf Resort and Equestrian Center. The plot's building allowance is about 10.6% meaning nearly 450 m2 in up to two floors plus terraces and basement (most likely with views due to the slope).

This is a plot in high position and with great panoramic views over the golf course, the Club House, the lake and the surrounding country side. It is also conveniently located within walking distance to the Club House and over the 18th hole. The surface slopes down towards NW orientation. A nice plot in a superb spot!!