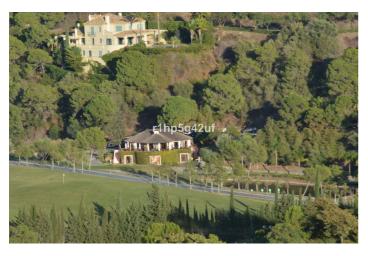

This is a plot in high position and with great panoramic views over the golf course, the Club House, the lake and the surrounding country side. It is also conveniently located within walking distance to the Club House and over the 18th hole. The surface slopes down towards NW orientation. A nice plot in a superb spot!!