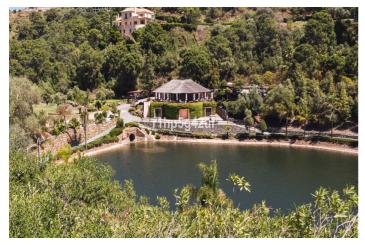

This is a plot in high position and with great panoramic views over the golf course, the Club House, the lake and the surrounding country side. It is also conveniently located within walking distance to the Club House and over the 18th hole. The surface slopes down towards NW orientation. A nice plot in a superb spot!!