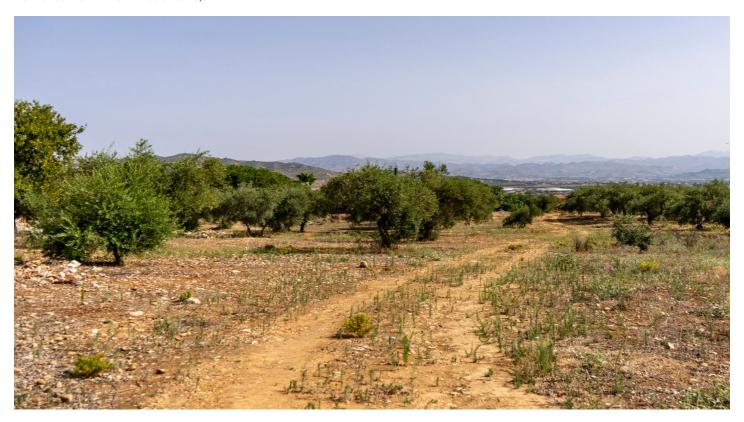

## **Torre**

Plot located in Pinos de Alhaurin, very central to all amenities, with many possibilities to build it, has the ability to build 17 villas on plots of 1000 meters each. It has a green area of 8,510 meters to build a park or area. It has a path that climbs through the middle of the plot. In these moments the plot has olives in it.