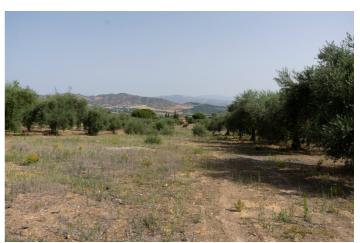

## **Torre**

Plot located in Pinos de Alhaurin, very central to all amenities, with many possibilities to build it, has the ability to build 17 villas on plots of 1000 meters each. It has a green area of 8,510 meters to build a park or area. It has a path that climbs through the middle of the plot. In these moments the plot has olives in it.