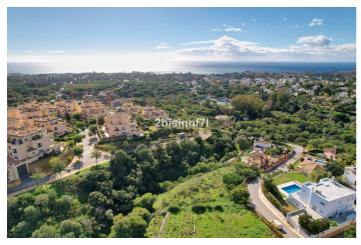

## Costa del Sol, Elviria

Large (1.620m2) Bulding PLOT in central Elviria walking distance to commercial center beach and restaurants with sunny position and some sea views

Design your stylish modern dream villa

\*At the moment this plot is affected by a reduction in the buildability due to being close to the "green zone".

**Features:** 

Orientation South South West Setting
Close To Sea
Close To Shops
Close To Schools