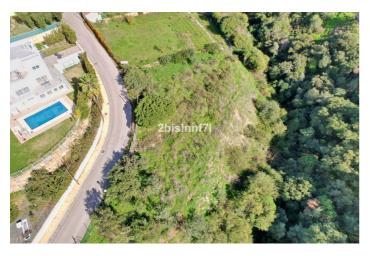

## Costa del Sol, Elviria

Large (1.620m2) Bulding PLOT in central Elviria walking distance to commercial center beach and restaurants with sunny position and some sea views

Design your stylish modern dream villa

\*At the moment this plot is affected by a reduction in the buildability due to being close to the "green zone".

**Features:** 

Orientation South South West Setting
Close To Sea
Close To Shops
Close To Schools