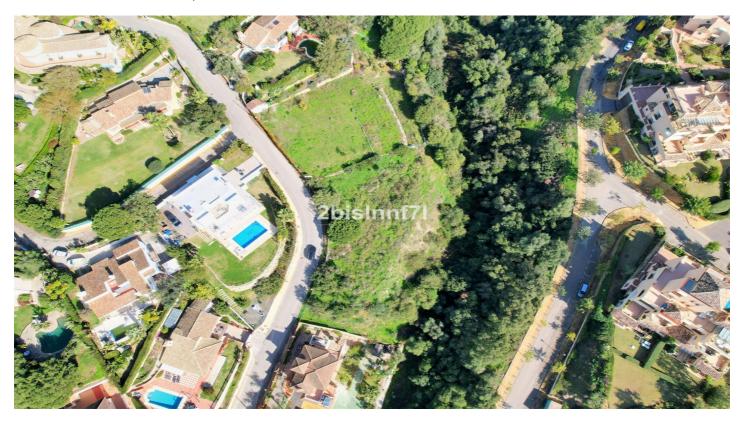

## Residential Plot for sale in Elviria, Marbella

680,000€

Reference: R4178989 Plot Size: 1,620m<sup>2</sup>

## Costa del Sol, Elviria

Large (1.620m2) Bulding PLOT in central Elviria walking distance to commercial center beach and restaurants with sunny position and some sea views

Design your stylish modern dream villa

According to the classification of the plot, UE-4 (0.20), the urban parameters to be met,

- \* Occupation: 25% of the plot area. the maximum occupation would be 405.00 m<sup>2</sup>.
- \* Buildable: 0.20 m<sup>2</sup> / m<sup>2</sup>. maximum buildable would be 306.00 m<sup>2</sup>.
- \* Retranqueos to public and private boundaries: 3 m
- \* Maximum height: PB + 1 (7.0 m), according to PGOU 86

\*At the moment this plot is affected by a reduction in the buildability due to being close to the "green zone".

**Features:** 

Orientation South South West Setting
Close To Sea
Close To Shops
Close To Schools