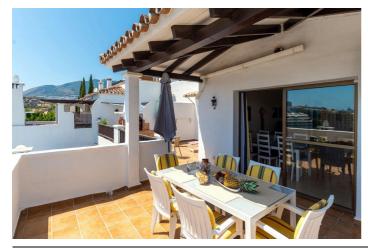

## Costa del Sol, Benalmadena Costa

Discover a charming holiday apartment (Originally 2) nestled in the heart of the Pueblo Evita complex, a picturesque setting just a short 500-meter stroll from the sun-drenched beach. This inviting retreat offers beautiful sea views, allowing guests to bask in the natural beauty of the Mediterranean coast from the comfort of their balcony or living room. Designed with relaxation in mind, the apartment features cozy interiors, modern amenities, and access to the complex's lovely communal areas, including pools, lush gardens, and scenic walkways. Perfect for couples, families, or friends, this apartment promises an unforgettable seaside getaway with all the comforts of home close at hand.

## Features:

**Features** Private Terrace WiFi

Setting Close To Sea Close To Shops Close To Town Furniture Fully Furnished Security Gated Complex Climate Control Air Conditioning Cold A/C Hot A/C Condition Good