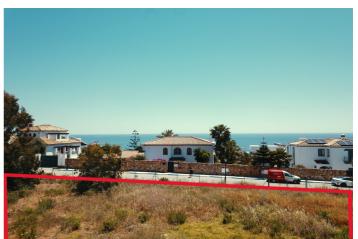

## Plot for sale in Manilva, Manilva

4,332,000 €

Reference: R4792990 Plot Size: 10,830m<sup>2</sup>

## Costa del Sol, Manilva

Sold as a Package Only (Price Not Negotiable)

This exceptional offering includes the land (plots) itself and a complete development package. The package price is firm and includes the following:

**Plots** 

Topographic plan

Geotechnical studies

Proyecto basico for the showhouse

Building license for the showhouse (expected by year-end)

Please note: Construction of the showhouse will commence upon obtaining the building license. Once the license is secured and construction begins, this unique opportunity will be withdrawn from the market.