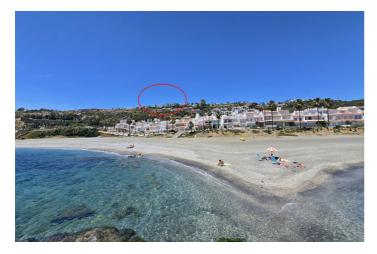

## Plot for sale in Manilva, Manilva

4,332,000 €

Reference: R4792990 Plot Size: 10,830m<sup>2</sup>

## Costa del Sol, Manilva

Sold as a Package Only (Price Not Negotiable)

This exceptional offering includes the land (plots) itself and a complete development package. The package price is firm and includes the following:

**Plots** 

Topographic plan

Geotechnical studies

Proyecto basico for the showhouse

Building license for the showhouse (expected by year-end)

Please note: Construction of the showhouse will commence upon obtaining the building license. Once the license is secured and construction begins, this unique opportunity will be withdrawn from the market.