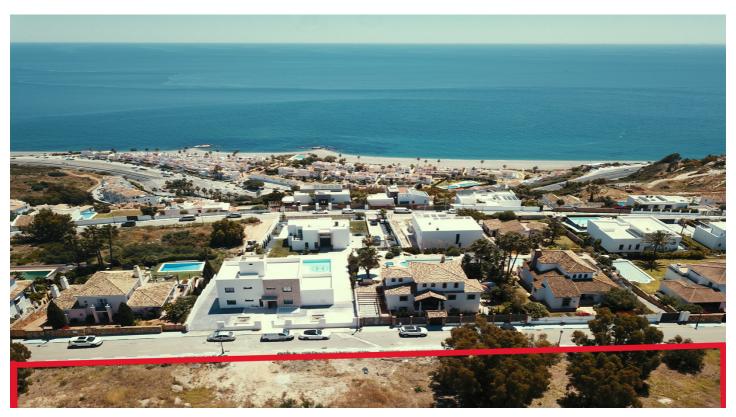

## Plot for sale in Manilva, Manilva

4,332,000 €

Reference: R4792990 Plot Size: 10,830m<sup>2</sup>

## Costa del Sol, Manilva

Sold as a Package Only (Price Not Negotiable)

This exceptional offering includes the land (plots) itself and a complete development package. The package price is firm and includes the following:

**Plots** 

Topographic plan

Geotechnical studies

Proyecto basico for the showhouse

Building license for the showhouse (expected by year-end)

Please note: Construction of the showhouse will commence upon obtaining the building license. Once the license is secured and construction begins, this unique opportunity will be withdrawn from the market.