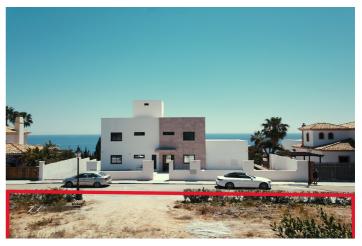

## Plot for sale in Manilva, Manilva

4,332,000 €

Reference: R4792990 Plot Size: 10,830m<sup>2</sup>

## Costa del Sol, Manilva

Sold as a Package Only (Price Not Negotiable)

This exceptional offering includes the land (plots) itself and a complete development package. The package price is firm and includes the following: