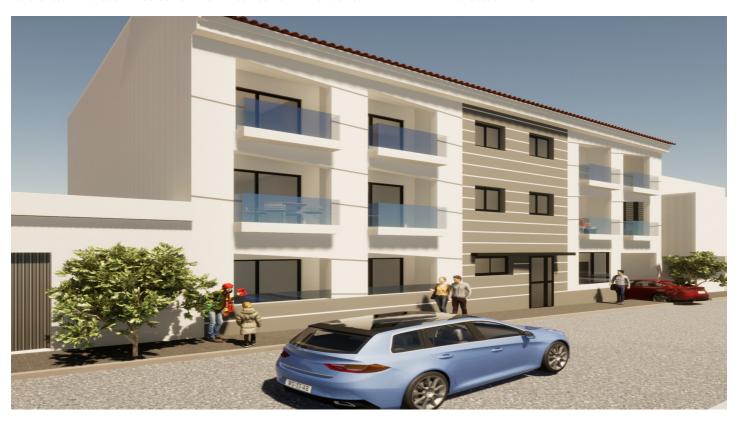

## Costa del Sol, Fuengirola

The project comprises 14 exclusive apartments with a unique design. These residences are divided into two types: 2 and 3 bedrooms, all featuring a terrace and a fully furnished kitchen.

This project stands out for its commitment to using high-durability materials, ensuring a construction of quality.

Strategically located in Fuengirola, in the Calerita area, Edificio Real is within close proximity to key points of interest: Less than 2 minutes from the highway, making it easy to travel throughout the Costa del Sol.

It is important to note that the construction of Edificio Real has already commenced, and the delivery of the residences is projected to be summer of 2025. Don't miss the opportunity to be a part of this unique experience in one of the most attractive locations on the Costa del Sol.