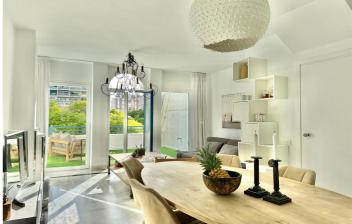

This property, distributed on two floors. The main floor consists of a living room with fireplace, kitchen, guest toilet and terrace with partial sea views; the first floor houses 2 bedrooms and 2 en-suite bathrooms. The house has hot/cold air conditioning, built-in wardrobes in all rooms, as well as a parking space and a storage room.