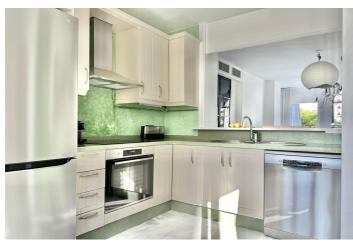

This property, distributed on two floors. The main floor consists of a living room with fireplace, kitchen, guest toilet and terrace with partial sea views; the first floor houses 2 bedrooms and 2 en-suite bathrooms. The house has hot/cold air conditioning, built-in wardrobes in all rooms, as well as a parking space and a storage room.

Condition Good

Kitchen Fully Fitted Parking Garage CO2 Emission Rating E