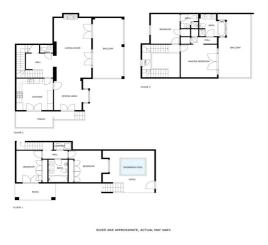

## Townhouse for sale in Benahavís, Benahavís

790,000€

Reference: R4564255 Bedrooms: 4 Bathrooms: 3 Plot Size: 64m<sup>2</sup> Build Size: 188m<sup>2</sup> Terrace: 112m<sup>2</sup>

## Costa del Sol, Benahavís

This is a lovely character semi-detached house inside the exclusive community of La Heredia de Monte Mayor, a unique gated residential community in a beautiful and natural setting, surrounded by mountains and panoramic views over the Mediterranean Sea. It is a corner house that offers high privacy, built over three levels. When you enter the main door you have a massive eye-catching high ceiling which entices you to discover more of what this cozy home has to offer. The main floor has a good-sized living area with a fireplace and a lot of natural light with direct access to the covered terrace that faces the mountains and the sea. A separate dining area is connected to the ample-sized independent kitchen, from where a staircase leads down to the pool and garden area. 1 Guest toilet as well next to the entrance hall. The upper level features two good-sized en-suite bedrooms. The master bedroom is impressive with its private terrace and panoramic views. The lower level comprises 2 bedrooms, one with an en-suite bathroom. You have direct access to the outside area which is well maintained and features a plunge pool, fruit trees, and a grass area, ideal for outside living. All rooms are spacious, and the home is built to a high standard with good finishes and well-maintained. Another feature, there is underfloor heating throughout the house. There is a community pool and garage for 1 car and storage. Within a gated community with 24-hour security. This house is full of character, it can be a nice family residential or a holiday home for rentals as it already has the tourist licenses in place. Welcome to book your viewing!