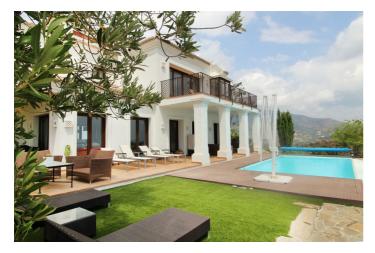

## Costa del Sol, Benahavís

Situated on a gated community just a short walk from the beautiful village of Benahavis and all its famous restaurants, and just seven kilometres inland from the glamourous coastal hotspots of Puerto Banus and Marbella lies this contemporary south facing villa with absolutely stunning views out over the Mediterranean. This is a very spacious property with five large en-suite bedrooms distributed over three floors. The living & dining areas are open plan with lots of windows giving it a bright and airy feel throughout the day. Off the living room is a covered terrace which looks out to the heated pool and gardens, both maintained by the community and enjoy those amazing views out over the Mediterranean and La Concha mountain. The dining area is separated by the central fireplace and leads through to the large modern kitchen and breakfast area. The enormous lower level is currently used as a games room with bar, cinema and gym and enjoys natural light and views over the mountains. The standard of finish is high with underfloor heating in the bathrooms and good quality doors, windows and marble floors. The villa has private parking for two cars and plenty of storage rooms. The development is gated and has 24h security guards. This villa would make a fantastic low maintenance permanent residence or a perfect lock up and leave holiday home, which also has fantastic rental potential.

ViewsSettingConditionSeaUrbanisationExcellent

Mountain Close To Town
Panoramic Close To Schools
Country Close To Forest

Forest

PoolKitchenGardenCommunalFully FittedPrivateHeatedLandscaped

Indoor Easy Maintenance