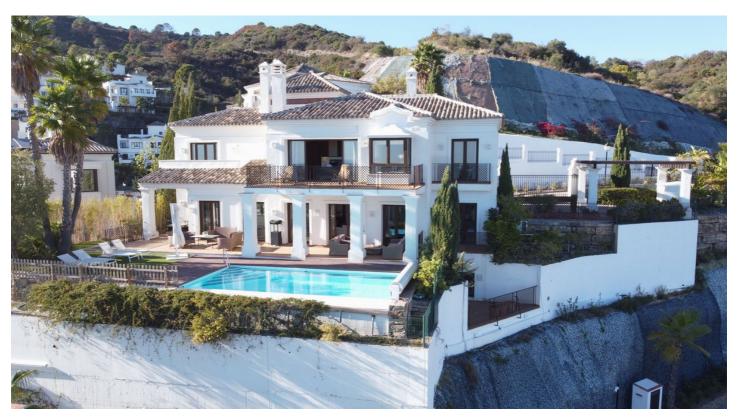

## Detached Villa for sale in Benahavís, Benahavís

1,795,000 €

Reference: R3250426 Bedrooms: 5 Bathrooms: 6 Plot Size: 939m<sup>2</sup> Build Size: 639m<sup>2</sup> Terrace: 41m<sup>2</sup>

## Costa del Sol, Benahavís

Situated on a gated community just a short walk from the beautiful village of Benahavis and all its famous restaurants, and just seven kilometres inland from the glamourous coastal hotspots of Puerto Banus and Marbella lies this contemporary south facing villa with absolutely stunning views out over the Mediterranean. This is a very spacious property with five large en-suite bedrooms distributed over three floors. The living & dining areas are open plan with lots of windows giving it a bright and airy feel throughout the day. Off the living room is a covered terrace which looks out to the heated pool and gardens, both maintained by the community and enjoy those amazing views out over the Mediterranean and La Concha mountain. The dining area is separated by the central fireplace and leads through to the large modern kitchen and breakfast area. The enormous lower level is currently used as a games room with bar, cinema and gym and enjoys natural light and views over the mountains. The standard of finish is high with underfloor heating in the bathrooms and good quality doors, windows and marble floors. The villa has private parking for two cars and plenty of storage rooms. The development is gated and has 24h security guards. This villa would make a fantastic low maintenance permanent residence or a perfect lock up and leave holiday home, which also has fantastic rental potential.