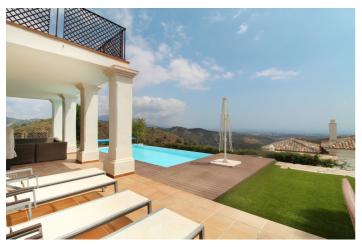

## Costa del Sol, Benahavís

Situated on a gated community just a short walk from the beautiful village of Benahavis and all its famous restaurants, and just seven kilometres inland from the glamourous coastal hotspots of Puerto Banus and Marbella lies this contemporary south facing villa with absolutely stunning views out over the Mediterranean. This is a very spacious property with five large en-suite bedrooms distributed over three floors. The living & dining areas are open plan with lots of windows giving it a bright and airy feel throughout the day. Off the living room is a covered terrace which looks out to the heated pool and gardens, both maintained by the community and enjoy those amazing views out over the Mediterranean and La Concha mountain. The dining area is separated by the central fireplace and leads through to the large modern kitchen and breakfast area. The enormous lower level is currently used as a games room with bar, cinema and gym and enjoys natural light and views over the mountains. The standard of finish is high with underfloor heating in the bathrooms and good quality doors, windows and marble floors. The villa has private parking for two cars and plenty of storage rooms. The development is gated and has 24h security guards. This villa would make a fantastic low maintenance permanent residence or a perfect lock up and leave holiday home, which also has fantastic rental potential.

ViewsSettingConditionSeaUrbanisationExcellent

Mountain Close To Town
Panoramic Close To Schools
Country Close To Forest

Forest

PoolKitchenGardenCommunalFully FittedPrivateHeatedLandscaped

Indoor Easy Maintenance