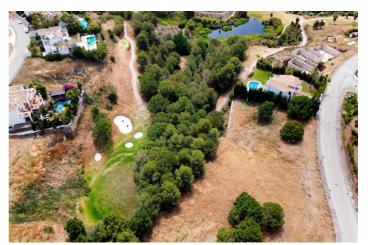

### Costa del Sol, Selwo

Plot on the front line of La Resina Golf course, within the urbanization. Halfway between Marbella and Estepona, a perfect residential area to escape from the hustle and bustle, but having everything within a 10 minutes drive. Perfect to build a family villa. Investment opportunity for developers (3 units available). Option: basic project in place for a luxury villa of 575 sqm built + 240sqm terraces.

Buildability 0,25

Occupation 30%.

PB+1 (7m).

Discover Luxury and Tranquility in the New Villas at La Resina Golf in Estepona

Located in one of the most prestigious enclaves on the Costa del Sol, our exclusive luxury villas offer an unparalleled living experience next to the renowned La Resina Golf course in Estepona. This area is synonymous with elegance, comfort, and a superior quality of life, ideal for those seeking a home that combines luxury and serenity.

## **Features:**

Orientation Views

South East Sea Urbanisation

Mountain Panoramic Garden Golf

Category Investment Resale

With Planning Permission

**Setting**