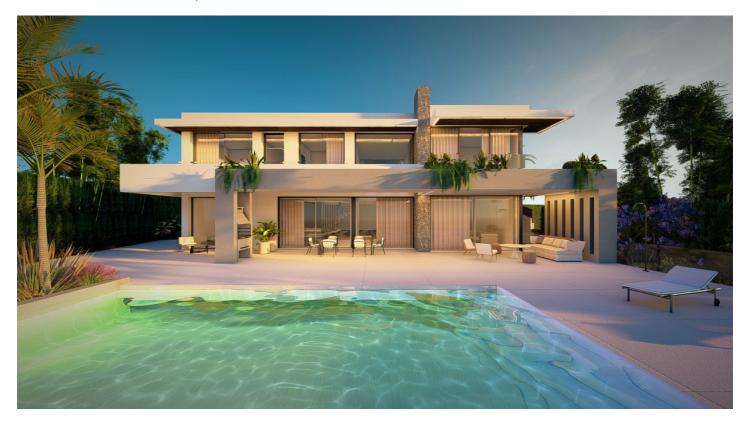

### Costa del Sol, Selwo

Plot on the front line of La Resina Golf course, within the urbanization. Halfway between Marbella and Estepona, a perfect residential area to escape from the hustle and bustle, but having everything within a 10 minutes drive. Perfect to build a family villa. Investment opportunity for developers (3 units available). Option: basic project in place for a luxury villa of 575 sqm built + 240sqm terraces.

Buildability 0,25

Occupation 30%.

PB+1 (7m).

Discover Luxury and Tranquility in the New Villas at La Resina Golf in Estepona

Located in one of the most prestigious enclaves on the Costa del Sol, our exclusive luxury villas offer an unparalleled living experience next to the renowned La Resina Golf course in Estepona. This area is synonymous with elegance, comfort, and a superior quality of life, ideal for those seeking a home that combines luxury and serenity.

#### **Exclusive Design Villas**

Each villa has been meticulously designed to offer maximum comfort and style. With spacious open areas, high ceilings, and large windows, the homes are flooded with natural light, creating a cozy and sophisticated atmosphere. Modern kitchens, luxurious bathrooms, and high-quality details in every corner ensure that your home is a reflection of your success and good taste.