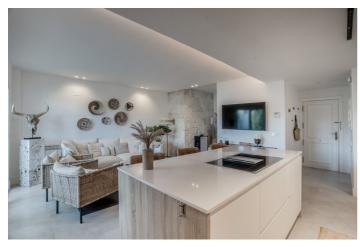

Open-Concept Kitchen: The stylish, open kitchen flows seamlessly into a charming outdoor area, ideal for al fresco dining and entertaining.

Top Level:

Private Master Suite: The top level is home to a luxurious master bedroom with a walk-in closet and en-suite bathroom. This serene retreat offers direct access to the expansive solarium.