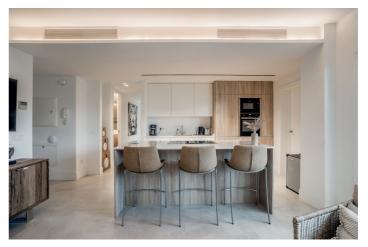

Open-Concept Kitchen: The stylish, open kitchen flows seamlessly into a charming outdoor area, ideal for al fresco dining and entertaining.

Top Level:

Private Master Suite: The top level is home to a luxurious master bedroom with a walk-in closet and en-suite bathroom. This serene retreat offers direct access to the expansive solarium.