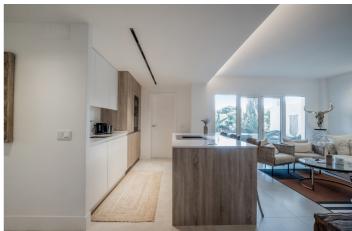

Open-Concept Kitchen: The stylish, open kitchen flows seamlessly into a charming outdoor area, ideal for al fresco dining and entertaining.

Top Level:

Private Master Suite: The top level is home to a luxurious master bedroom with a walk-in closet and en-suite bathroom. This serene retreat offers direct access to the expansive solarium.