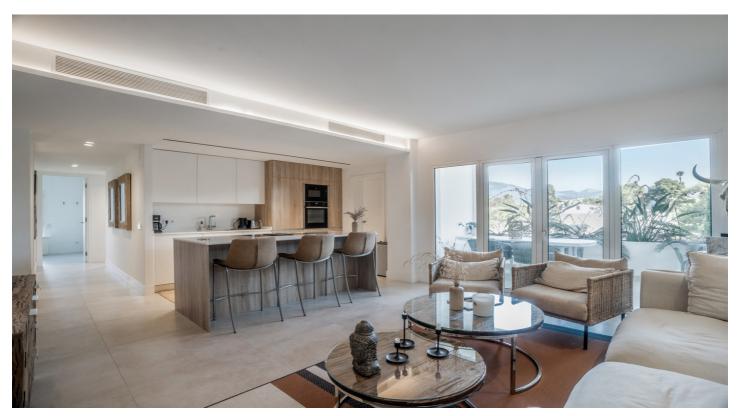

Open-Concept Kitchen: The stylish, open kitchen flows seamlessly into a charming outdoor area, ideal for al fresco dining and entertaining.

Top Level:

Private Master Suite: The top level is home to a luxurious master bedroom with a walk-in closet and en-suite bathroom. This serene retreat offers direct access to the expansive solarium.

This penthouse has been completely renovated with brand-new features throughout, ensuring a contemporary and comfortable living environment. The ground-level staircase provides easy access to the solarium, enhancing the indoor-outdoor flow of the home.