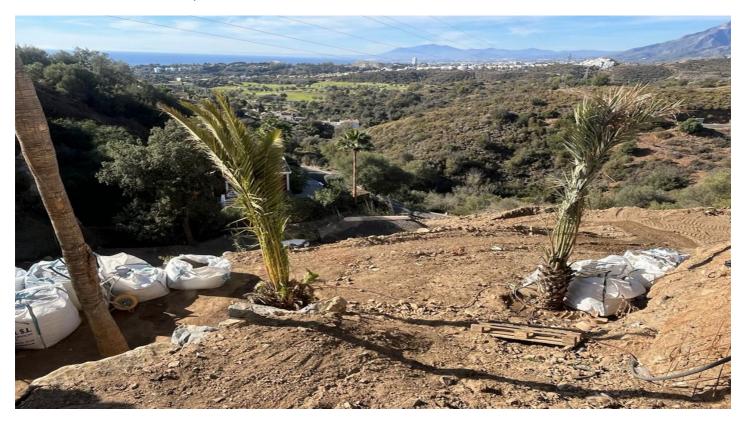

The plot has been connected to the municipal sewage system the cost covered by current owner...a pre-requisite for development.

The plot is clean and ready for it's new owner to design their dream home.

This plot has great potential to build a large home of 446 sqm with additional basement allowing for a superb luxury residence.

El Rosario is undergoing a mandatory update to connect each home to the mains sewage system, and this plot has the infrastructure in place and already paid for at a cost of 12,000 euro.

A residential plot to build a villa that will have orientation to the west giving spectacular views to the Marbella las Nieves mountain range and also to the sea.

An opportunity to build a fabulous home within 8 minutes of Marbella Town and within 4 minutes of the beach.