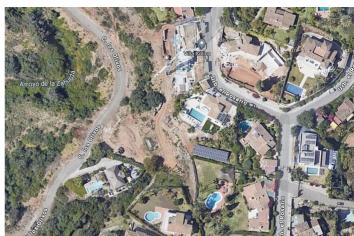

El Rosario building plot...Marbella East.

Building coefficient of 0.30

Meaning that the villa can be built with 446.1 sqm above ground.

This is one of 2 plots that are next to each other.

This one has south-west orientation.