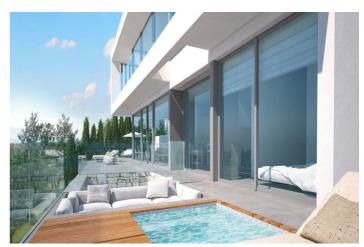

The plot has been connected to the municipal sewage system the cost covered by current owner...a pre-requisite for development.

This is an opportunity to develop a luxury home with fabulous views over the Marbella countryside and golf course to the Mediterranean Sea.

This plot has a building coefficient of 0.30 allowing therefore for a luxury home with above-ground build size of up to 323 sqm. Additional space can be made in the basement.

El Rosario is undergoing a mandatory update to connect each home to the mains sewage system, and this plot has the infrastructure in place and already paid for at a cost of 12,000 euro.

An opportunity to build a fabulous home within 8 minutes of Marbella Town and within 4 minutes of the beach.