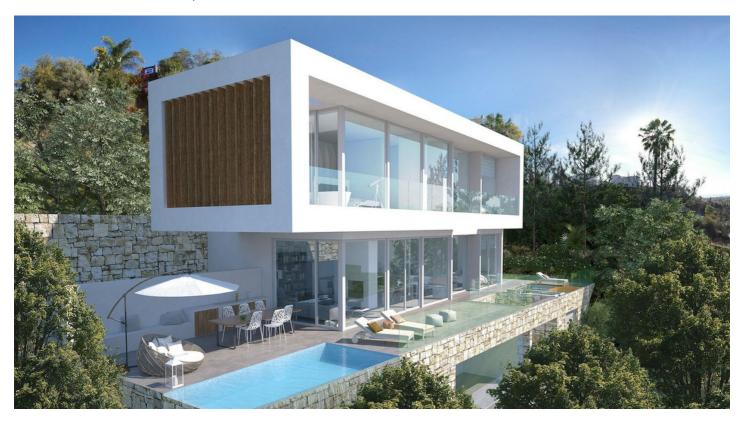

## Residential Plot for sale in El Rosario, Marbella

500,000€

Reference: R4604527 Plot Size: 1,166m<sup>2</sup> Build Size: 323m<sup>2</sup>

## Costa del Sol, El Rosario

A south-west orientated building plot in East Marbella's gorgeous residential estate known as El Rosario.

The project has been accepted and approved and the Town Hall will publish the license.

The plot has been connected to the municipal sewage system the cost covered by current owner...a pre-requisite for development.

This is an opportunity to develop a luxury home with fabulous views over the Marbella countryside and golf course to the Mediterranean Sea.

This plot has a building coefficient of 0.30 allowing therefore for a luxury home with above-ground build size of up to 323 sqm. Additional space can be made in the basement.

El Rosario is undergoing a mandatory update to connect each home to the mains sewage system, and this plot has the infrastructure in place and already paid for at a cost of 12,000 euro.

El Rosario building plot...Marbella East.

A residential plot to build a villa that will have orientation to the west giving spectacular views to the Marbella las Nieves mountain range and also to the sea.

An opportunity to build a fabulous home within 8 minutes of Marbella Town and within 4 minutes of the beach.