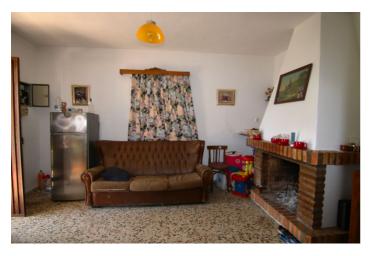

## Valle del Guadalhorce, Coín

FOR SALE FARM OF 30.080 METERS WITH ADULT AVOCADO TREES, WITH WATER RESERVOIR AND OWN WATER WELL.

IT HAS A TOTAL BUILT AREA OF 158 M2, INCLUDING HOUSING, A WAREHOUSE, AND CISTERN. UNOBSTRUCTED VIEWS CAN BE SEEN FROM SUNRISE TO SUNSET AS IT IS AT THE MOUNTAIN'S TOP. THE CONSTRUCTION IS OLD BUT IT HAS TWO FLOORS, A FRONT PORCH WITH BARBECUE, LIVING ROOM-KITCHEN, BEDROOMS, STORE ROOM...