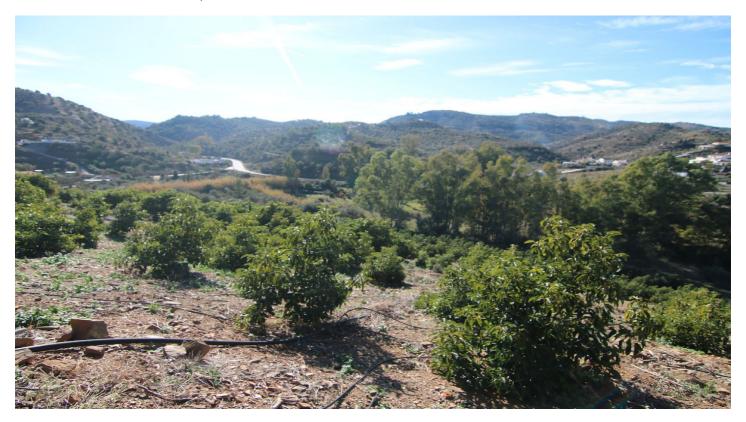

## Valle del Guadalhorce, Coín

FOR SALE FARM OF 30.080 METERS WITH ADULT AVOCADO TREES, WITH WATER RESERVOIR AND OWN WATER WELL.

IT HAS A TOTAL BUILT AREA OF 158 M2, INCLUDING HOUSING, A WAREHOUSE, AND CISTERN. UNOBSTRUCTED VIEWS CAN BE SEEN FROM SUNRISE TO SUNSET AS IT IS AT THE MOUNTAIN'S TOP. THE CONSTRUCTION IS OLD BUT IT HAS TWO FLOORS, A FRONT PORCH WITH BARBECUE, LIVING ROOM-KITCHEN, BEDROOMS, STORE ROOM...

EASY ACCESS FROM THE ROAD, THE PROPERTY ALSO HAS GOOD ACCESS BY CAR TO COLLECT FRUITS.

**Features:** 

Features Orientation Climate Control

Private Terrace South Fireplace

Storage Room South East

Utility Room