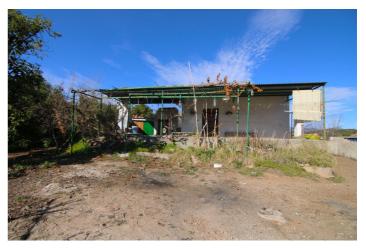

## Valle del Guadalhorce, Coín

FOR SALE FARM OF 30.080 METERS WITH ADULT AVOCADO TREES, WITH WATER RESERVOIR AND OWN WATER WELL.

IT HAS A TOTAL BUILT AREA OF 158 M2, INCLUDING HOUSING, A WAREHOUSE, AND CISTERN. UNOBSTRUCTED VIEWS CAN BE SEEN FROM SUNRISE TO SUNSET AS IT IS AT THE MOUNTAIN'S TOP. THE CONSTRUCTION IS OLD BUT IT HAS TWO FLOORS, A FRONT PORCH WITH BARBECUE, LIVING ROOM-KITCHEN, BEDROOMS, STORE ROOM...