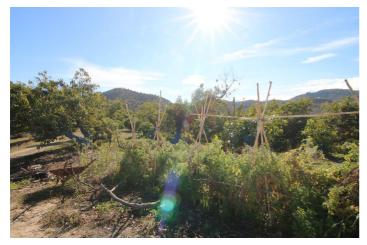

## Valle del Guadalhorce, Coín

FOR SALE FARM OF 30.080 METERS WITH ADULT AVOCADO TREES, WITH WATER RESERVOIR AND OWN WATER WELL.

IT HAS A TOTAL BUILT AREA OF 158 M2, INCLUDING HOUSING, A WAREHOUSE, AND CISTERN. UNOBSTRUCTED VIEWS CAN BE SEEN FROM SUNRISE TO SUNSET AS IT IS AT THE MOUNTAIN'S TOP. THE CONSTRUCTION IS OLD BUT IT HAS TWO FLOORS, A FRONT PORCH WITH BARBECUE, LIVING ROOM-KITCHEN, BEDROOMS, STORE ROOM...