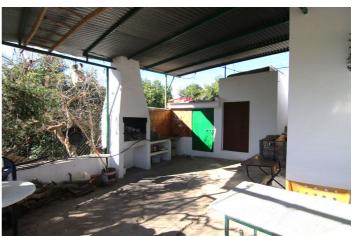

## Valle del Guadalhorce, Coín

FOR SALE FARM OF 30.080 METERS WITH ADULT AVOCADO TREES, WITH WATER RESERVOIR AND OWN WATER WELL.

IT HAS A TOTAL BUILT AREA OF 158 M2, INCLUDING HOUSING, A WAREHOUSE, AND CISTERN. UNOBSTRUCTED VIEWS CAN BE SEEN FROM SUNRISE TO SUNSET AS IT IS AT THE MOUNTAIN'S TOP. THE CONSTRUCTION IS OLD BUT IT HAS TWO FLOORS, A FRONT PORCH WITH BARBECUE, LIVING ROOM-KITCHEN, BEDROOMS, STORE ROOM...

Barbeque

Views Setting Condition

Panoramic Country Renovation Required

Country Village

Garden Mountain Pueblo

Forest

FurnitureKitchenGardenPart FurnishedFully FittedPrivateSecurityParkingUtilitiesGated ComplexPrivateElectricity