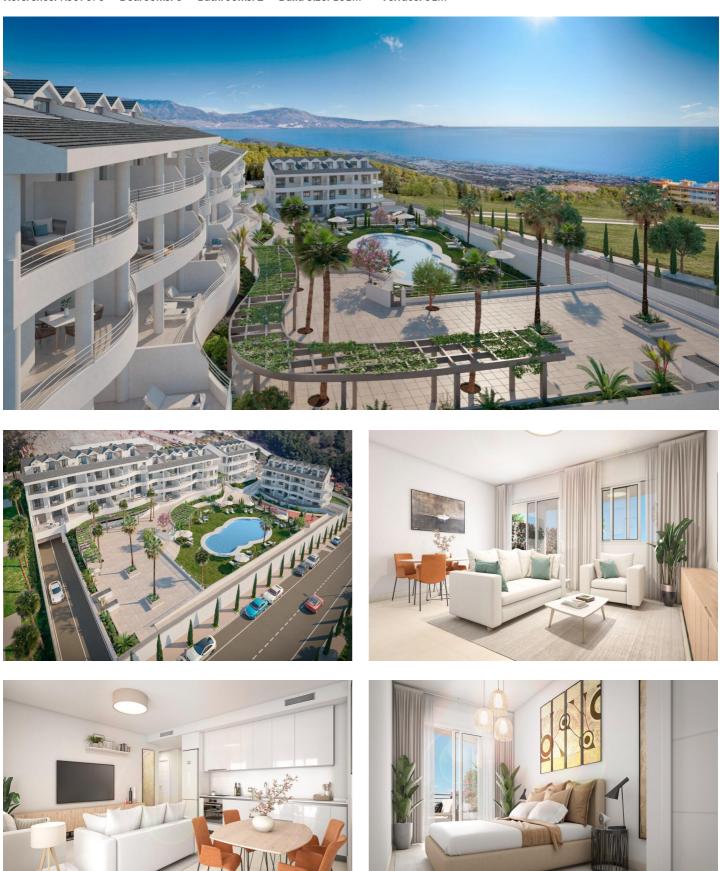

#### NEW BUILD RESIDENTIAL COMPLEX WITH SEA VIEW IN BENALMADENA

New Build residential complex of apartments and penthouses in Benalmadena. Beautiful apartments with 3 and 4 bedrooms, open plan fully equipped kitchen and living area, large terraces with sea views.

Communal garden areas and swimming pool.

Exceptional location, direct access to the roads that connect with the capital and its train station, airport, and other services.

Lifts will be installed with double automatic doors giving access to each floor of the building, including the basement.