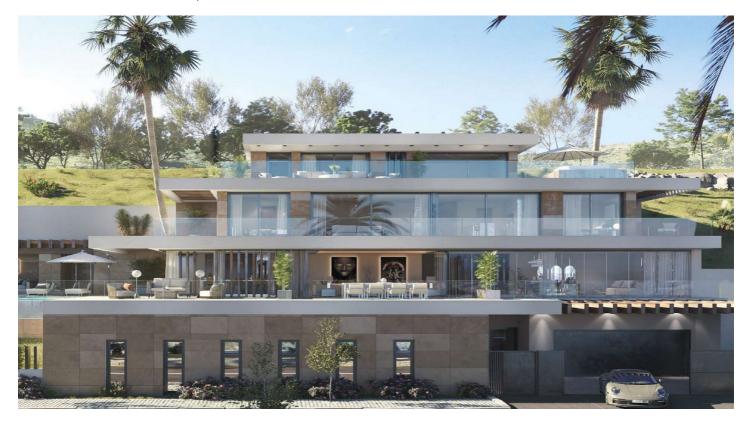

## Costa del Sol, Benahavís

Super west facing plot within the area of El Real de la Quinta. This plot is flat and is ready for an architect to come and design a dream home.

Overlooking what will be the golf course of this luxurious new area in Benahavis, the villa that is built here will have stunning views and will be able to access incredible facilities.

GREAT OPPORTUNITY TO OBTAIN A BUILDING PLOT IN THE MOST UP AND COMING LOCATION BUILDING PLOT IN REAL DE LA QUINTA WITH GORGEOUS VIEWS AND WEST ORIENTATION.

## **Features:**

Orientation Views West Sea

> Mountain Panoramic Country