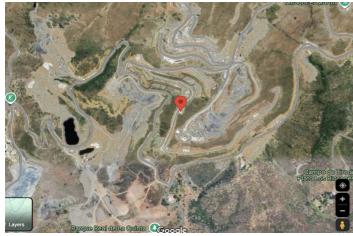

## Costa del Sol, Benahavís

Super west facing plot within the area of El Real de la Quinta. This plot is flat and is ready for an architect to come and design a dream home.

Overlooking what will be the golf course of this luxurious new area in Benahavis, the villa that is built here will have stunning views and will be able to access incredible facilities.

GREAT OPPORTUNITY TO OBTAIN A BUILDING PLOT IN THE MOST UP AND COMING LOCATION BUILDING PLOT IN REAL DE LA QUINTA WITH GORGEOUS VIEWS AND WEST ORIENTATION.