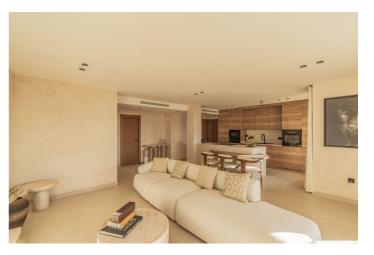

## SPECTACULAR PROPERTY WITH LARGE TERRACE IN THE GOLDEN TRIANGLE

Wonderful property completely renovated, with a cozy contemporary style, located in the lower part of Benahavis, very close to Guadalmina, next to all kinds of services such as Atalaya international school, supermarket, restaurants...etc, surrounded by the best golf courses in the area (Atalaya, Los Arqueros, El Paraiso, Guadalmina...etc and just a few minutes by car from the beach, San Pedro and Puerto Banus.

Spacious property consisting of a total of two bedrooms, two bathrooms plus a toilet, living room with a fantastic open kitchen and wonderful 65m2 terrace with beautiful views.

Includes parking space and storage room.