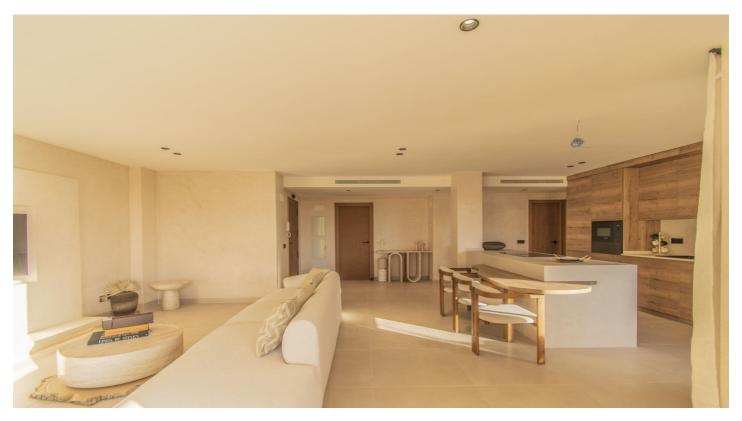

## SPECTACULAR PROPERTY WITH LARGE TERRACE IN THE GOLDEN TRIANGLE

Wonderful property completely renovated, with a cozy contemporary style, located in the lower part of Benahavis, very close to Guadalmina, next to all kinds of services such as Atalaya international school, supermarket, restaurants...etc, surrounded by the best golf courses in the area (Atalaya, Los Arqueros, El Paraiso, Guadalmina...etc and just a few minutes by car from the beach, San Pedro and Puerto Banus.

Spacious property consisting of a total of two bedrooms, two bathrooms plus a toilet, living room with a fantastic open kitchen and wonderful 65m2 terrace with beautiful views.

Includes parking space and storage room.