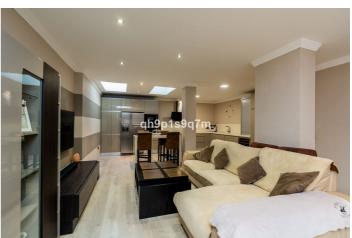

On the first floor, a fully equipped and recently renovated kitchen seamlessly connects to the dining room and living area, creating an open-concept layout ideal for both everyday living and entertaining. This level also includes a guest WC, adding an extra touch of practicality.