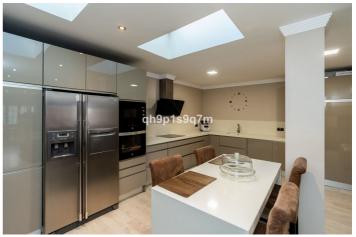

On the first floor, a fully equipped and recently renovated kitchen seamlessly connects to the dining room and living area, creating an open-concept layout ideal for both everyday living and entertaining. This level also includes a guest WC, adding an extra touch of practicality.