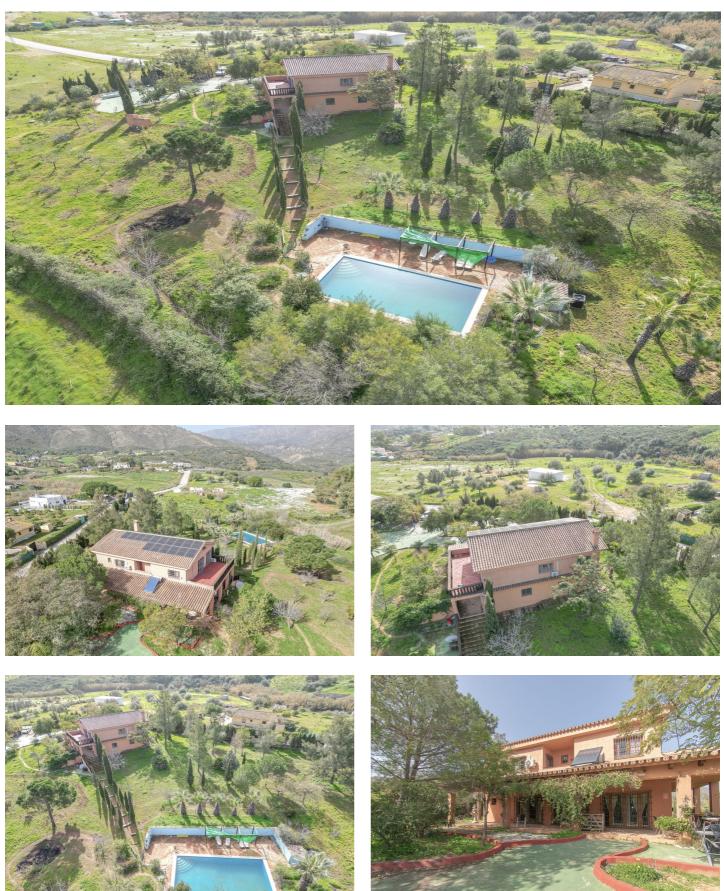

## Costa del Sol, Mijas Costa

Finca with 4 Bedrooms, 4 Bathrooms, Built 250 m<sup>2</sup>, Terrace 45 m<sup>2</sup>, Garden/Plot 6800 m<sup>2</sup> + adjacent plot of 11646m2

This Finca is situated in the area of "Entrerríos" (Mijas) and in the middle of a natural landscape is ideal for nature and country lovers. This Finca provides comfort and coziness with its wonderful terracotta tiled floors, its quaint rustic touch with wooden beams and a large fireplace.

On the outside of the house, you will find a very large pool with its own terrace and gazebo, the garden boosts with hundreds of flower plants and fruit trees and you will find there is plenty of parking space.

Very well located at only 6 km from the beach (La Cala de Mijas), 15 minutes from Fuengirola and 30 minutes to the airport.

4 Bedrooms, 4 Bathrooms, Built 250 m<sup>2</sup>, Terrace 45 m<sup>2</sup>, Garden/Plot 6800 m<sup>2</sup> + adjacent plot of 11646m2