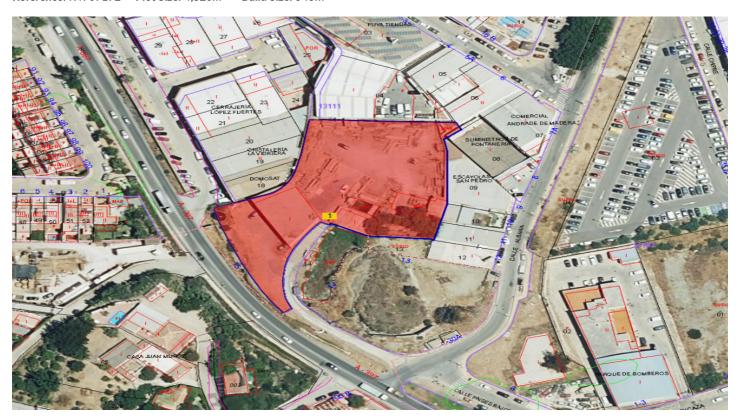

### Costa del Sol, San Pedro de Alcántara

Discover this industrial plot of 4,320 m2, a unique opportunity for investors and promoters looking for a space with high potential in one of the most consolidated and strategic industrial areas of Marbella.

#### Land characteristics

- Total surface: 4,320 m2.
- Current Constructions: Includes two already built industrial ships that add 543 m2, ideal for immediate use or as a basis for future projects.
- Versatile Development: Perfect space for building ships, industrial premises or large surfaces, with several development proposals underway.
- Strategic Location: Easy access to the main roads and highways, connecting directly to other polygons, shopping areas and downtown San Pedro.
- Partial Views: Once built, the land offers sea and city views.

#### La Zona: San Pedro de Alcántara, Marbella

San Pedro de Alcántara is a dynamic and constantly growing town located in the heart of the Costa del Sol. The Polígono Salto del Agua is an expanding area known for its commercial and industrial activity.

Its strategic location makes it a reference point, with proximity to:

- Main roads: Quick access to the Mediterranean Highway (A-7) and the AP-7.
- Commercial area: Surrounded by established businesses and commercial areas, ideal for attracting customers and suppliers.
- Urban growth: An area with strong development and modernization projection.