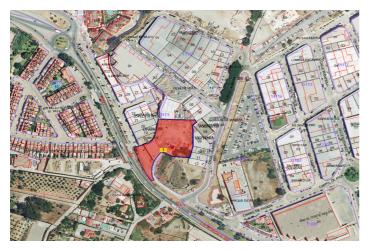

### Costa del Sol, San Pedro de Alcántara

Discover this industrial plot of 4,320 m2, a unique opportunity for investors and promoters looking for a space with high potential in one of the most consolidated and strategic industrial areas of Marbella.

#### La Zona: San Pedro de Alcántara, Marbella

San Pedro de Alcántara is a dynamic and constantly growing town located in the heart of the Costa del Sol. The Polígono Salto del Agua is an expanding area known for its commercial and industrial activity.