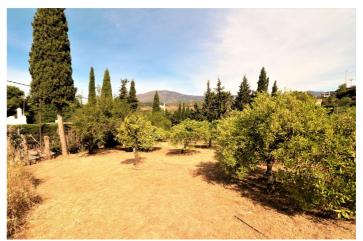

## Costa del Sol, El Padron

SPECTACULAR ESTATE IN THE PADRÓN AREA JUST 2 KILOMETERS FROM THE SEA.

The farm consists of a land of 7000 square meters, fruit trees, forest and pine area, orchard and two properties. The main house with three bedrooms, a living room, bathroom and toilet and a fully equipped kitchen with an adjoining door to the porch.

It has a covered porch and an open terrace and a large solarium with wonderful views of the sea and the mountains, where a second floor could be built.

In the garden area there is another small but complete house, a bedroom, a toilet, a small living room and a kitchen. The farm is large and with two thousand possibilities to have an incredible home, the property is country style but with enormous potential, magnificent views, surrounded by nature, and a few kilometers from the sea. Truly an investment with great profitability.