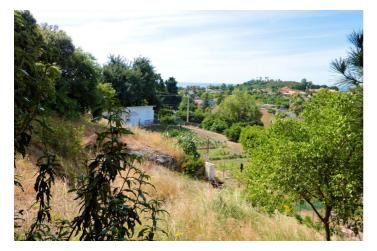

## Costa del Sol, El Padron

SPECTACULAR ESTATE IN THE PADRÓN AREA JUST 2 KILOMETERS FROM THE SEA.

The farm consists of a land of 7000 square meters, fruit trees, forest and pine area, orchard and two properties. The main house with three bedrooms, a living room, bathroom and toilet and a fully equipped kitchen with an adjoining door to the porch.

It has a covered porch and an open terrace and a large solarium with wonderful views of the sea and the mountains, where a second floor could be built.

In the garden area there is another small but complete house, a bedroom, a toilet, a small living room and a kitchen. The farm is large and with two thousand possibilities to have an incredible home, the property is country style but with enormous potential, magnificent views, surrounded by nature, and a few kilometers from the sea. Truly an investment with great profitability.