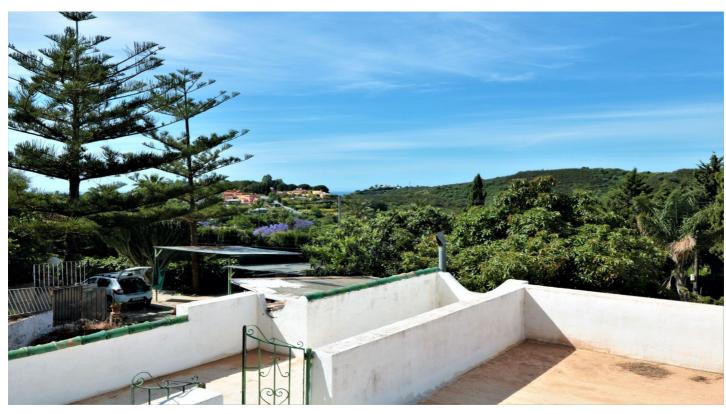

## Costa del Sol, El Padron

SPECTACULAR ESTATE IN THE PADRÓN AREA JUST 2 KILOMETERS FROM THE SEA.

The farm consists of a land of 7000 square meters, fruit trees, forest and pine area, orchard and two properties. The main house with three bedrooms, a living room, bathroom and toilet and a fully equipped kitchen with an adjoining door to the porch.

It has a covered porch and an open terrace and a large solarium with wonderful views of the sea and the mountains, where a second floor could be built.

In the garden area there is another small but complete house, a bedroom, a toilet, a small living room and a kitchen. The farm is large and with two thousand possibilities to have an incredible home, the property is country style but with enormous potential, magnificent views, surrounded by nature, and a few kilometers from the sea. Truly an investment with great profitability.