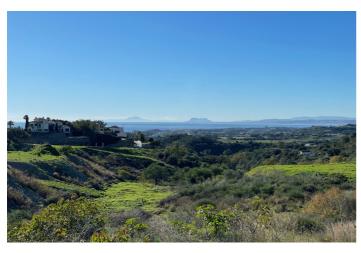

## Costa del Sol, New Golden Mile

LARGE PLOT FOR LUXURY VILLA

Double Plot: 4,553m<sup>2</sup>

Max Build: 1,000m<sup>2</sup> plus basement and porches

Large elevated plot with unobstructed panoramic, south-western sea view to Gibraltar and Morocco and mountains. Close to beach (2km), great restaurants, supermarkets, hospital, schools etc. La Panera on the New Golden Mile between San Pedro and Estepona is a beautiful and peaceful area, only 10 to 12 minutes from Puerto Banus. High quality urbanisation with luxury villas. All services are in place.