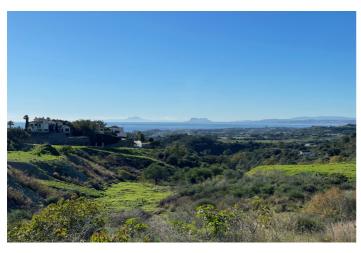

## LARGE DOUBLE PLOT FOR LUXURY VILLA

Double Plot: 6,310m<sup>2</sup> (3,134m<sup>2</sup> + 3,176m<sup>2</sup>) Max Build: 1,000m<sup>2</sup> plus basement and porches

Large elevated double plot with unobstructed panoramic, south-western sea view to Gibraltar and Morocco and mountains. This plot is divisible so you can build two villas if you choose. Close to beach (2km), great restaurants, supermarkets, hospital, schools etc. La Panera on the New Golden Mile between San Pedro and Estepona is a beautiful and peaceful area, only 10 to 12 minutes from Puerto Banus. High quality urbanisation with luxury villas. All services are in place.