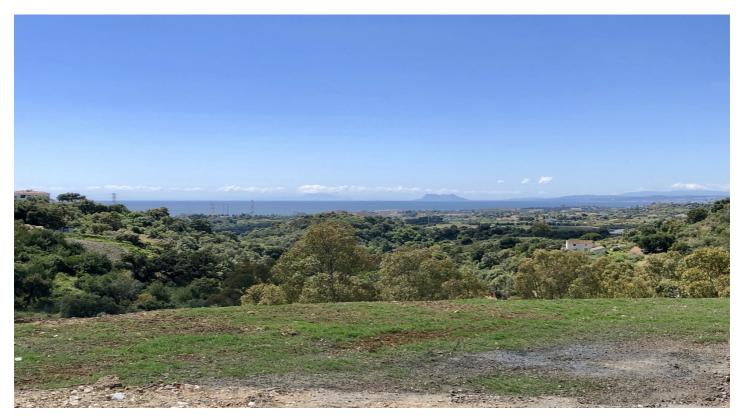

## LARGE DOUBLE PLOT FOR LUXURY VILLA

Double Plot: 6,310m<sup>2</sup> (3,134m<sup>2</sup> + 3,176m<sup>2</sup>) Max Build: 1,000m<sup>2</sup> plus basement and porches

Large elevated double plot with unobstructed panoramic, south-western sea view to Gibraltar and Morocco and mountains. This plot is divisible so you can build two villas if you choose. Close to beach (2km), great restaurants, supermarkets, hospital, schools etc. La Panera on the New Golden Mile between San Pedro and Estepona is a beautiful and peaceful area, only 10 to 12 minutes from Puerto Banus. High quality urbanisation with luxury villas. All services are in place.