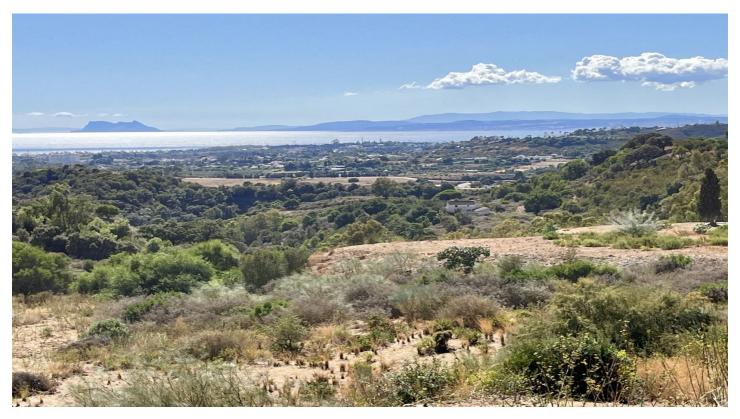

## Costa del Sol, New Golden Mile

LARGE PLOT FOR LUXURY VILLA

Double Plot: 2,333m<sup>2</sup>

Max Build: 500m² plus basement and porches

Large elevated plot with unobstructed panoramic, south-western sea view to Gibraltar and Morocco and mountains. Close to beach (2km), great restaurants, supermarkets, hospital, schools etc. La Panera on the New Golden Mile between San Pedro and Estepona is a beautiful and peaceful area, only 10 to 12 minutes from Puerto Banus. High quality urbanisation with luxury villas. All services are in place.