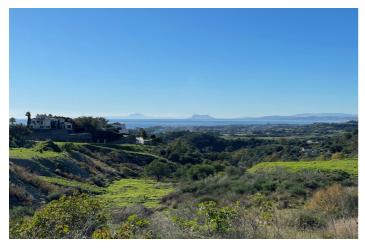

## Costa del Sol, New Golden Mile

LARGE PLOT FOR LUXURY VILLA

Double Plot: 2,333m<sup>2</sup>

Max Build: 500m² plus basement and porches

Large elevated plot with unobstructed panoramic, south-western sea view to Gibraltar and Morocco and mountains. Close to beach (2km), great restaurants, supermarkets, hospital, schools etc. La Panera on the New Golden Mile between San Pedro and Estepona is a beautiful and peaceful area, only 10 to 12 minutes from Puerto Banus. High quality urbanisation with luxury villas. All services are in place.