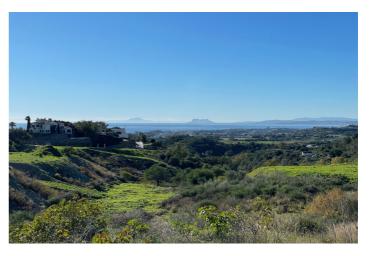

## Costa del Sol, New Golden Mile

LARGE PLOT FOR LUXURY VILLA

Plot Size: 3,176 m<sup>2</sup>

Max Build: 500m<sup>2</sup> plus basement and porches

Large plot with unobstructed panoramic, south-western sea view to Gibraltar and Morocco and mountains. Close to beach (2km), great restaurants, supermarkets, hospital, schools etc. La Panera on the New Golden Mile between San Pedro and Estepona is a beautiful and peaceful area, only 10 to 12 minutes from Puerto Banus. High quality urbanisation with luxury villas. All services are in place.