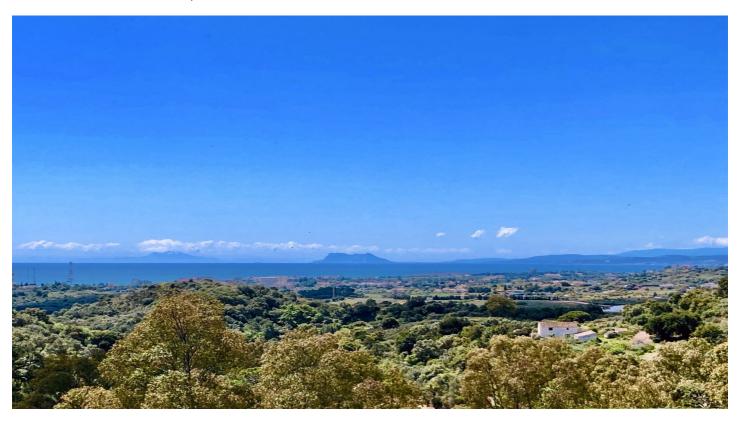

## Costa del Sol, New Golden Mile

LARGE PLOT FOR LUXURY VILLA

Plot Size: 3,176 m<sup>2</sup>

Max Build: 500m<sup>2</sup> plus basement and porches

Large plot with unobstructed panoramic, south-western sea view to Gibraltar and Morocco and mountains. Close to beach (2km), great restaurants, supermarkets, hospital, schools etc. La Panera on the New Golden Mile between San Pedro and Estepona is a beautiful and peaceful area, only 10 to 12 minutes from Puerto Banus. High quality urbanisation with luxury villas. All services are in place.