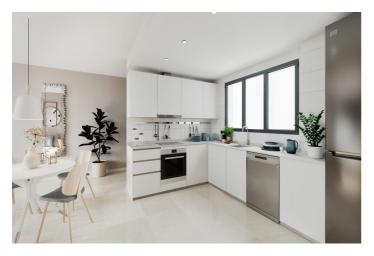

In order to offer you functionality through optimum energy efficiency, the homes have an individualised aerothermal system for domestic hot water and hot/cold air-conditioning by means of ducts with grilles. The kitchen comes furnished and equipped with electrical appliances: electric oven, induction hob, extractor hood, refrigerator and dishwasher.