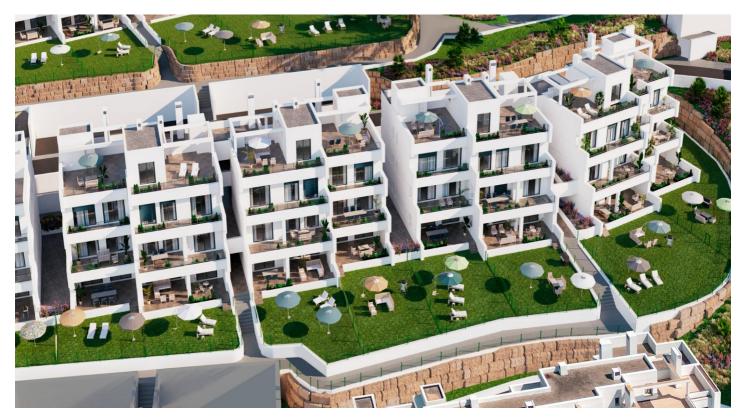

## NEW BUILD RESIDENTIAL COMPLEX NEAR ESTEPONA GOLF

New Build an exclusive residential development close to Estepona Golf, comprising 72 homes with options of duplex penthouses and ground floor apartments with garden. In addition, the complex has parking spaces and parking for buggies in the basement for golf lovers.

New Build development designed and conceived to offer maximum comfort and convenience, therefore, among the magnificent communal areas you will find activities that will make your day to day life more pleasant such as the swimming pool, coworking area or the chill out terrace.