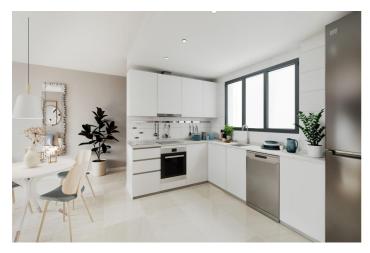

In order to offer you functionality through optimum energy efficiency, the homes have an individualised aerothermal system for domestic hot water and hot/cold air-conditioning by means of ducts with grilles. The kitchen comes furnished and equipped with electrical appliances: electric oven, induction hob, extractor hood, refrigerator and dishwasher.