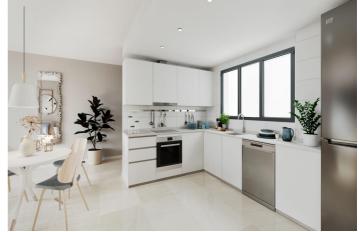

In order to offer you functionality through optimum energy efficiency, the homes have an individualised aerothermal system for domestic hot water and hot/cold air-conditioning by means of ducts with grilles. The kitchen comes furnished and equipped with electrical appliances: electric oven, induction hob, extractor hood, refrigerator and dishwasher.