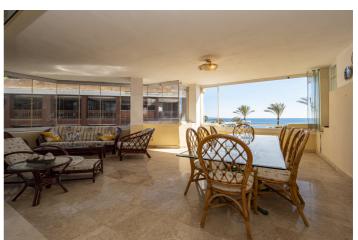

## Costa del Sol, Puerto Banús

Front line beach apartment in La Herradura. Second floor, facing south to east. Direct views to the beach and sea, walking distance to Puerto Banus.

Living and dining area, fitted kitchen, spacious master bedroom en suite, one guest bedroom and bathroom.

Direct access to the covered terrace with glass curtains.

Garage space and storage/bedroom with bathroom and daylight.

Community pool and gardens, direct access to the beach.