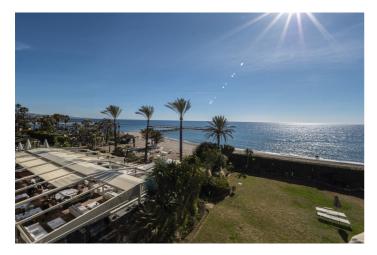

## Costa del Sol, Puerto Banús

Front line beach apartment in La Herradura. Second floor, facing south to east. Direct views to the beach and sea, walking distance to Puerto Banus.

Living and dining area, fitted kitchen, spacious master bedroom en suite, one guest bedroom and bathroom.

Direct access to the covered terrace with glass curtains.

Garage space and storage/bedroom with bathroom and daylight.

Community pool and gardens, direct access to the beach.

ViewsSettingConditionSeaBeachsideGood

Close To Port
Close To Sea
Close To Shops
Close To Town
Close To Schools
Beachfront
Marina

Close To Marina

Front Line Beach Complex

PoolFurnitureKitchenCommunalOptionalFully FittedGardenSecurityParkingCommunalGated ComplexGarage