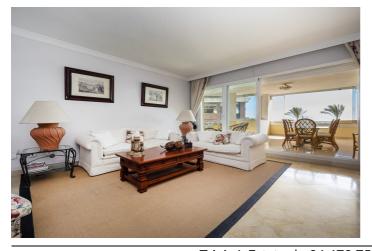

## Costa del Sol, Puerto Banús

Front line beach apartment in La Herradura. Second floor, facing south to east. Direct views to the beach and sea, walking distance to Puerto Banus.

Living and dining area, fitted kitchen, spacious master bedroom en suite, one guest bedroom and bathroom.

Direct access to the covered terrace with glass curtains.

Garage space and storage/bedroom with bathroom and daylight.

Community pool and gardens, direct access to the beach.