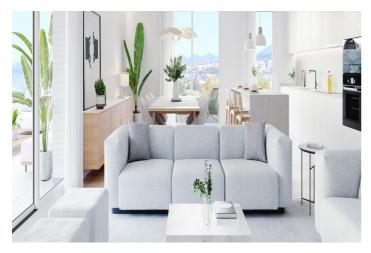

Option of kitchen open to the living room or closed kitchen\*, with high and low furniture of great capacity, finished in white with handle, Silestone worktop or similar.

The main bathroom has a toilet, porcelain shower and suspended washbasin.

The floors will be made with laminate flooring. Kitchen and bathroom floors will be made with top quality stoneware. The whole house will have a false ceiling, which will provide greater thermal and acoustic comfort, as well as facilitating the installation of lighting, light fittings and all kinds of modifications that need to be made to the ceiling.