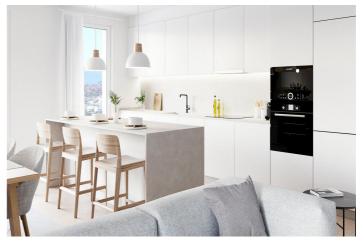

Option of kitchen open to the living room or closed kitchen\*, with high and low furniture of great capacity, finished in white with handle, Silestone worktop or similar.

The main bathroom has a toilet, porcelain shower and suspended washbasin.

The floors will be made with laminate flooring. Kitchen and bathroom floors will be made with top quality stoneware. The whole house will have a false ceiling, which will provide greater thermal and acoustic comfort, as well as facilitating the installation of lighting, light fittings and all kinds of modifications that need to be made to the ceiling.