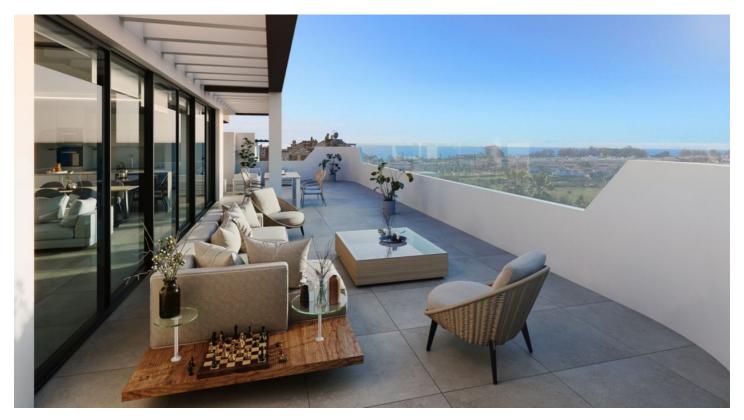

## Costa del Sol, Atalaya

penthouse duplex in a residential complex with clean, organic lines that blend in perfectly with the surrounding nature, there are common areas where every detail has been thought through, including a swimming pool, spa area, gym, changing rooms and even a co-working and common area.

There is a security system and the installation of CCTV cameras and number plate recognition at the entrance to the garages.

All homes are spacious and bright, with open spaces and large windows designed to maximise natural light and enjoy the beautiful views. The distribution of each room has been studied to maximise the use of space and create a comfortable and practical atmosphere.