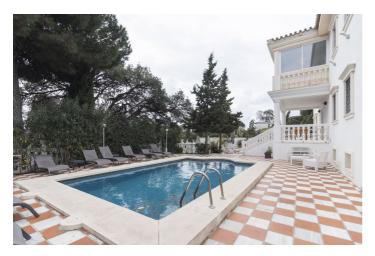

## Costa del Sol, Hacienda Las Chapas

Beautiful Villa located in Hacienda las Chapas Marbella, the Villa is located on a plot of 1400 meters, and it consists of 600 meters built, upon entering it we find its private pool and a barbecue area, private garage for two vehicles and storage room.

## Features:

Garage

More Than One

| Orientation      | Climate Control  | Views   |
|------------------|------------------|---------|
| South            | Air Conditioning | Pool    |
|                  | Fireplace        |         |
| Setting          | Condition        | Pool    |
| Close To Sea     | Good             | Private |
| Close To Shops   |                  |         |
| Close To Schools |                  |         |
| Furniture        | Kitchen          | Garden  |
| Fully Furnished  | Fully Fitted     | Private |
| Parking          |                  |         |