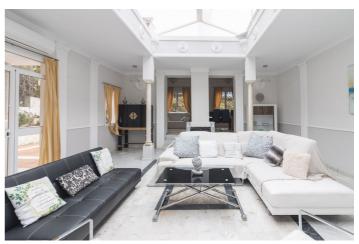

Upon entering the house we find a hall, two large living rooms, one a dining room and the other a luxurious living room with a fireplace and marble columns.

Also on the ground floor is the fully equipped kitchen and two bedrooms with en-suite bathrooms.