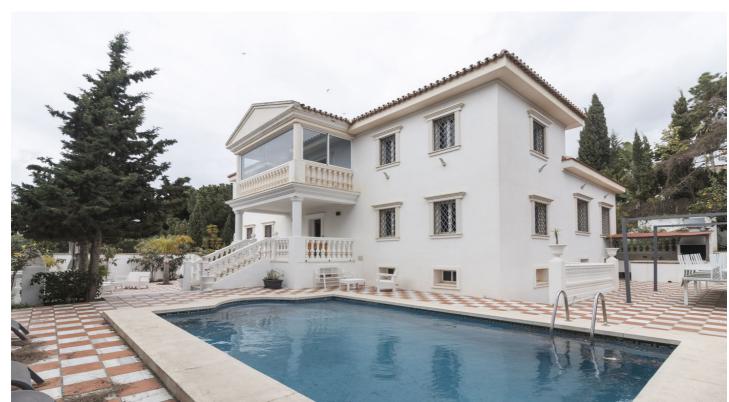

## Costa del Sol, Hacienda Las Chapas

Beautiful Villa located in Hacienda las Chapas Marbella, the Villa is located on a plot of 1400 meters, and it consists of 600 meters built, upon entering it we find its private pool and a barbecue area, private garage for two vehicles and storage room.

## Features:

Garage

More Than One

| Orientation      | Climate Control  | Views   |
|------------------|------------------|---------|
| South            | Air Conditioning | Pool    |
|                  | Fireplace        |         |
| Setting          | Condition        | Pool    |
| Close To Sea     | Good             | Private |
| Close To Shops   |                  |         |
| Close To Schools |                  |         |
| Furniture        | Kitchen          | Garden  |
| Fully Furnished  | Fully Fitted     | Private |
| Parking          |                  |         |