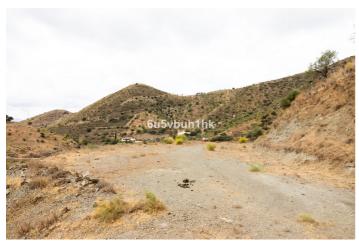

## Valle del Guadalhorce, Cártama

Discover this rustic land full of endless agricultural possibilities and rural tourism activities. Located in a picturesque and peaceful environment, less than 5 minutes from Estación de Cártama, this land offers fertile soil suitable for cultivating olive trees, almond trees, or carob trees (It already has 180 olive and 200 carob productive trees), and is perfect for developing rural tourism activities. You can transform it into a refuge for those seeking to escape the hustle and bustle of the city and enjoy the serenity of the countryside and its beautiful natural landscapes. Approximately 80% of the land is level, and it has two pre-approved rural tourism projects by the City Council, which is very interested in supporting new initiatives that expand the tourism offering of the town and promote ecotourism and environmental conservation. One of the proposed projects to the City Council involves the construction of a complex of rural houses, including 210 wooden houses, public spaces, and green areas. Approximately 22,500m2 would be allocated for the construction of the houses, 21,500m2 for green areas, and 40,000m2 for parking, pools, public areas, roads, bike rentals, etc. The other project aims to develop a motorhome camping site (with a total of 158 motorhomes) also with common areas and spaces dedicated to sports activities. This rustic land is truly a blank canvas where you can unleash your imagination and create a unique project. The soil is classified as non-developable land of special protection according to territorial or urban planning and is authorized for the development of rural tourism activities and sports facilities. Approximately 50% of its surface is already leveled. Come and discover this rustic land full of agricultural opportunities and rural tourism just 20 min far from the airport or Malaga center. Here, you can find an authentic lifestyle and connect with nature in a unique way.