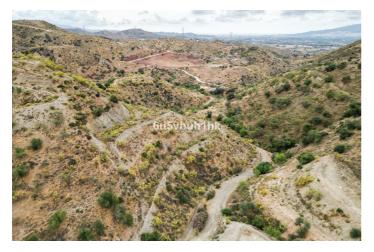

## Valle del Guadalhorce, Cártama

Discover this rustic land full of endless agricultural possibilities and rural tourism activities. Located in a picturesque and peaceful environment, less than 5 minutes from Estación de Cártama, this land offers fertile soil suitable for cultivating olive trees, almond trees, or carob trees (It already has 180 olive and 200 carob productive trees), and is perfect for developing rural tourism activities. You can transform it into a refuge for those seeking to escape the hustle and bustle of the city and enjoy the serenity of the countryside and its beautiful natural landscapes. Approximately 80% of the land is level, and it has two pre-approved rural tourism projects by the City Council, which is very interested in supporting new initiatives that expand the tourism offering of the town and promote ecotourism and environmental conservation. One of the proposed projects to the City Council involves the construction of a complex of rural houses, including 210 wooden houses, public spaces, and green areas. Approximately 22,500m2 would be allocated for the construction of the houses, 21,500m2 for green areas, and 40,000m2 for parking, pools, public areas, roads, bike rentals, etc. The other project aims to develop a motorhome camping site (with a total of 158 motorhomes) also with common areas and spaces dedicated to sports activities. This rustic land is truly a blank canvas where you can unleash your imagination and create a unique project. The soil is classified as non-developable land of special protection according to territorial or urban planning and is authorized for the development of rural tourism activities and sports facilities. Approximately 50% of its surface is already leveled. Come and discover this rustic land full of agricultural opportunities and rural tourism just 20 min far from the airport or Malaga center. Here, you can find an authentic lifestyle and connect with nature in a unique way.