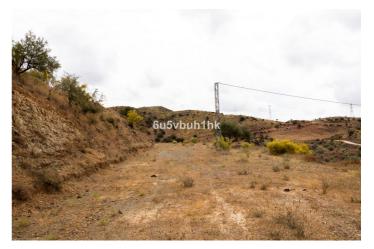

## Valle del Guadalhorce, Cártama

Discover this rustic land full of endless agricultural possibilities and rural tourism activities. Located in a picturesque and peaceful environment, less than 5 minutes from Estación de Cártama, this land offers fertile soil suitable for cultivating olive trees, almond trees, or carob trees (It already has 180 olive and 200 carob productive trees), and is perfect for developing rural tourism activities. You can transform it into a refuge for those seeking to escape the hustle and bustle of the city and enjoy the serenity of the countryside and its beautiful natural landscapes. Approximately 80% of the land is level, and it has two pre-approved rural tourism projects by the City Council, which is very interested in supporting new initiatives that expand the tourism offering of the town and promote ecotourism and environmental conservation. One of the proposed projects to the City Council involves the construction of a complex of rural houses, including 210 wooden houses, public spaces, and green areas. Approximately 22,500m2 would be allocated for the construction of the houses, 21,500m2 for green areas, and 40,000m2 for parking, pools, public areas, roads, bike rentals, etc. The other project aims to develop a motorhome camping site (with a total of 158 motorhomes) also with common areas and spaces dedicated to sports activities. This rustic land is truly a blank canvas where you can unleash your imagination and create a unique project. The soil is classified as non-developable land of special protection according to territorial or urban planning and is authorized for the development of rural tourism activities and sports facilities. Approximately 50% of its surface is already leveled. Come and discover this rustic land full of agricultural opportunities and rural tourism just 20 min far from the airport or Malaga center. Here, you can find an authentic lifestyle and connect with nature in a unique way.