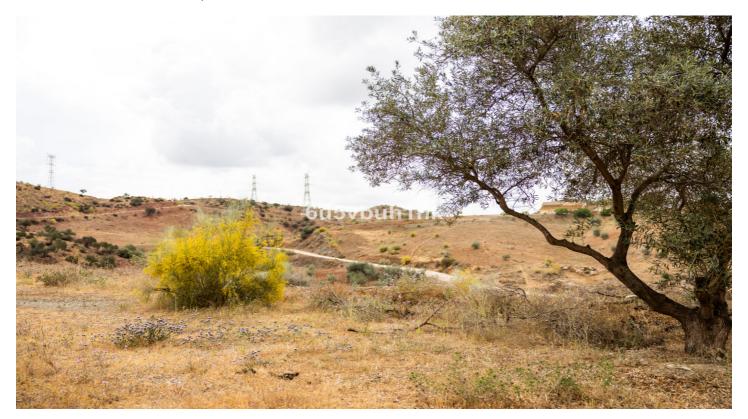

## Valle del Guadalhorce, Cártama

Discover this rustic land full of endless agricultural possibilities and rural tourism activities. Located in a picturesque and peaceful environment, less than 5 minutes from Estación de Cártama, this land offers fertile soil suitable for cultivating olive trees, almond trees, or carob trees (It already has 180 olive and 200 carob productive trees), and is perfect for developing rural tourism activities. You can transform it into a refuge for those seeking to escape the hustle and bustle of the city and enjoy the serenity of the countryside and its beautiful natural landscapes. Approximately 80% of the land is level, and it has two pre-approved rural tourism projects by the City Council, which is very interested in supporting new initiatives that expand the tourism offering of the town and promote ecotourism and environmental conservation. One of the proposed projects to the City Council involves the construction of a complex of rural houses, including 210 wooden houses, public spaces, and green areas. Approximately 22,500m2 would be allocated for the construction of the houses, 21,500m2 for green areas, and 40,000m2 for parking, pools, public areas, roads, bike rentals, etc. The other project aims to develop a motorhome camping site (with a total of 158 motorhomes) also with common areas and spaces dedicated to sports activities. This rustic land is truly a blank canvas where you can unleash your imagination and create a unique project. The soil is classified as non-developable land of special protection according to territorial or urban planning and is authorized for the development of rural tourism activities and sports facilities. Approximately 50% of its surface is already leveled. Come and discover this rustic land full of agricultural opportunities and rural tourism just 20 min far from the airport or Malaga center. Here, you can find an authentic lifestyle and connect with nature in a unique way.