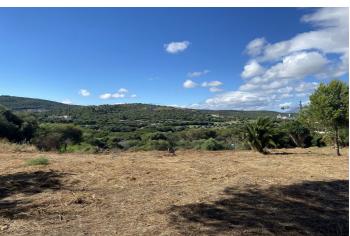

## Costa de la Luz, Sotogrande

Urban plot for sale in Sotogrande Alto, with views to La Reserva and Valderrama golf courses. This area is a timeless residence for the priviledged owners, in the midst of one of the most exclusive neighbourhoods in southern Europe. This plot is located in a peaceful setting yet close to all amenitites, Sotogrande International School, La Reserva and Valderrama golf courses.

This plot is nearly rectangular, slightly sloping and has a maximum occupancy of 33% of the plot area. Buildability is max 40% or 1.097 square meters. Maximum height is 2 floors or 6,50 meters. A 3rd floor is authorized if it does not excedd 30% of plan built area. Separation to private plots is minimum 3 meters, to public boundiaries minimum 6 meters.