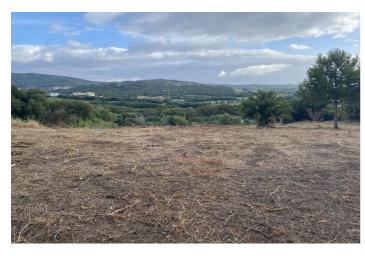

## Costa de la Luz, Sotogrande

Urban plot for sale in Sotogrande Alto, with views to La Reserva and Valderrama golf courses. This area is a timeless residence for the priviledged owners, in the midst of one of the most exclusive neighbourhoods in southern Europe. This plot is located in a peaceful setting yet close to all amenitites, Sotogrande International School, La Reserva and Valderrama golf courses.

This plot is nearly rectangular, slightly sloping and has a maximum occupancy of 33% of the plot area. Buildability is max 40% or 1.097 square meters. Maximum height is 2 floors or 6,50 meters. A 3rd floor is authorized if it does not excedd 30% of plan built area. Separation to private plots is minimum 3 meters, to public boundiaries minimum 6 meters.