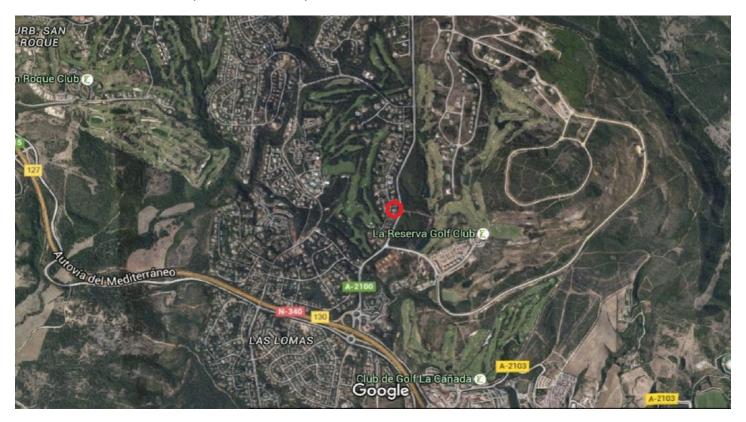

## Residential Plot for sale in Sotogrande, Sotogrande

450,000€

Reference: R4779946 Plot Size: 2,744m<sup>2</sup> Build Size: 1,097m<sup>2</sup>

## Costa de la Luz, Sotogrande

Urban plot for sale in Sotogrande Alto, with views to La Reserva and Valderrama golf courses. This area is a timeless residence for the priviledged owners, in the midst of one of the most exclusive neighbourhoods in southern Europe. This plot is located in a peaceful setting yet close to all amenitites, Sotogrande International School, La Reserva and Valderrama golf courses.