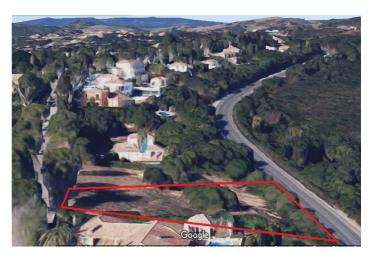

## Costa de la Luz, Sotogrande

Urban plot for sale in Sotogrande Alto, with views to La Reserva and Valderrama golf courses. This area is a timeless residence for the priviledged owners, in the midst of one of the most exclusive neighbourhoods in southern Europe. This plot is located in a peaceful setting yet close to all amenitites, Sotogrande International School, La Reserva and Valderrama golf courses.

This plot is nearly rectangular, slightly sloping and has a maximum occupancy of 33% of the plot area. Buildability is max 40% or 1.097 square meters. Maximum height is 2 floors or 6,50 meters. A 3rd floor is authorized if it does not excedd 30% of plan built area. Separation to private plots is minimum 3 meters, to public boundiaries minimum 6 meters.