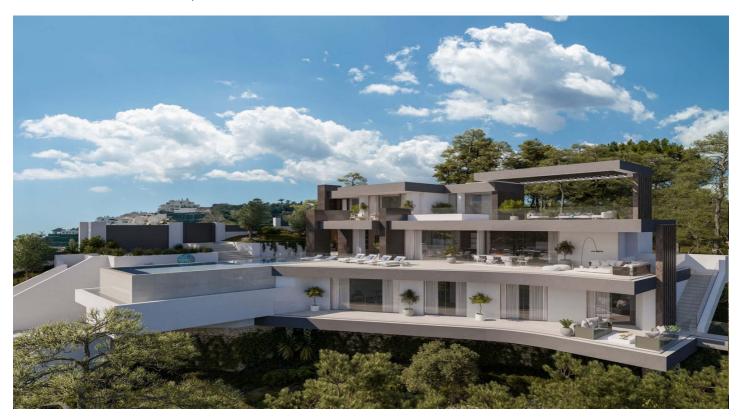

## Description Villa and domain:

In one of the most exclusive areas of Marbella, Marbella club golf, we have a beautiful plot. Sea views, golf views over the Marbella club golf and lush nature characterize this plot of more than 6.000m2!

The architect with years of experience in this region, designed a masterpiece that feels practical and homely at the same time. The oasis of green is drawn in as the large floor tiles extend from inside to outside, and even into the 75m2 pool! This way, one creates a natural place of tranquility.

The villa-project includes 776m2 of indoor area and 357m2 of terraces, distributed over 3 floors, each with their own individuality!

Below are the bodega, exclusive garage for 5 cars, technical rooms, gym and 3 suites each with dressing room and bathroom.

Above we have the entrance hall with wardrobe, guest toilet, living space, dining-area, kitchen and 2nd kitchen. From each of these rooms one has a view over the crests of the forest to the sea, the golf and the beautiful mountain scenery. Because of its south orientation the villa with adjoining pool also enjoys the Mediterranean sun all day.

This part of the house includes 202m2 of interior space and 160m2 of terraces, as well as a 75m2 swimming pool, which overflows to three sides and where the water level is equal to the terraces.

Lastly, the upper level consists of the Master bed- & bathroom, with an indoor area of 84m2 and adjoining 127m2 terraces. From these terraces you can enjoy your built-in Jacuzzi, semi-covered chill-out area through a built-in bioclimatic pergola.

On each floor, the glass windows are TRUE 'floor-to-ceiling' with minimalist aluminum partitions so that you maintain

maximum integration between inside and outside, even with closed panels.

In recent years Marbella is known for its modern, white 'blocky' villas, which we want to stay away from as much as possible with this design, by providing the design with natural elements that in this way 'blend' with the natural environment around it. Especially since the villa is partly 'pushed' into the mountainside, integration with nature is extremely important.