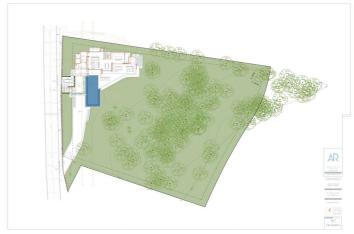

## Description Villa and domain:

In one of the most exclusive areas of Marbella, Marbella club golf, we have a beautiful plot. Sea views, golf views over the Marbella club golf and lush nature characterize this plot of more than 6.000m2!

From each room and the gym you can enjoy the view into the beautiful nature that we intentionally leave untouched. Deer walk through the 5000m2 wooded area which you can see from this floor on a regular basis.