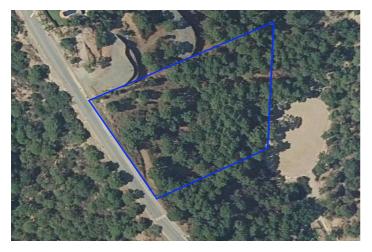

## Residential Plot for sale in Benahavís, Benahavís

945,000 €

Reference: R4652137 Plot Size: 6,200m<sup>2</sup>

## Description Villa and domain:

In one of the most exclusive areas of Marbella, Marbella club golf, we have a beautiful plot. Sea views, golf views over the Marbella club golf and lush nature characterize this plot of more than 6.000m2!