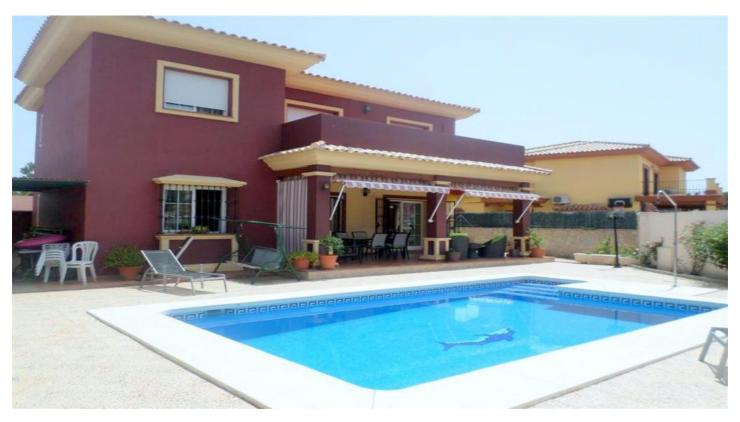

## Costa del Sol, Campo Mijas

A substantial independent villa built 18 years ago on the northern outskirts of Fuengirola. The villa sits on a manageable plot with private pool and parking for several cars.

Setting: Suburban, Close To Sea, Urbanisation.

Orientation : South West. Condition : Excellent.

Pool: Private.

Climate Control: Air Conditioning, Fireplace.

Features: Covered Terrace, Fitted Wardrobes, Private Terrace, Storage Room, Utility Room, Ensuite Bathroom, Marble