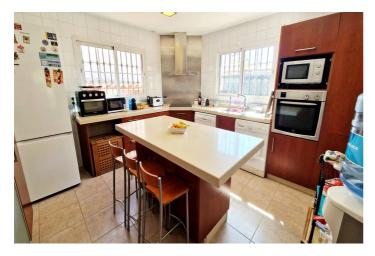

At ground level you have a large lounge with access to a sunny terrace overlooking the pool, fully fitted kitchen, shower room, large double bedroom with ensuite bathroom.

Upstairs are 3 bedrooms one with ensuite bathroom and a family bathroom.

Flooring, Double Glazing. Furniture: Not Furnished. Kitchen: Fully Fitted.

Garden: Private, Easy Maintenance. Security: Entry Phone, Alarm System.

Parking: Open.

Category: Holiday Homes, Luxury.