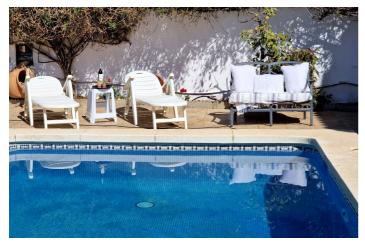

Setting: Suburban, Close To Sea, Urbanisation.

Orientation : South West. Condition : Excellent.

Pool: Private.

Climate Control: Air Conditioning, Fireplace.

Features: Covered Terrace, Fitted Wardrobes, Private Terrace, Storage Room, Utility Room, Ensuite Bathroom, Marble