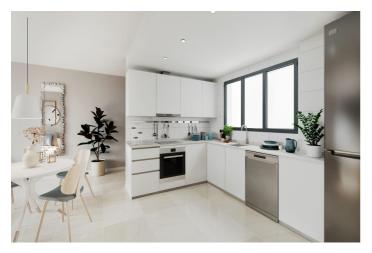

In order to offer you functionality through optimum energy efficiency, the homes have an individualised aerothermal system for domestic hot water and hot/cold air-conditioning by means of ducts with grilles. The kitchen comes furnished and equipped with electrical appliances: electric oven, induction hob, extractor hood, refrigerator and dishwasher.