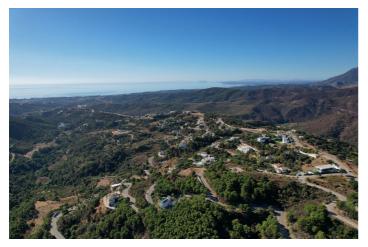

## Costa del Sol, Benahavís

Surrounded by a pristine Andalusian landscape of rolling hills and mountains, yet a close distance to the Mediterranean coastline, this unique residential resort is Monte Mayor.

Monte Mayor totals 4.000.000m2 of land with a low-density development concept as 58% will remain green zone.

The resort is situated in the township of Benahavís and offers stunning panoramic view to the surrounding natural landscape, the Mediterranean and Gibraltar as well as the African coastline beyond.