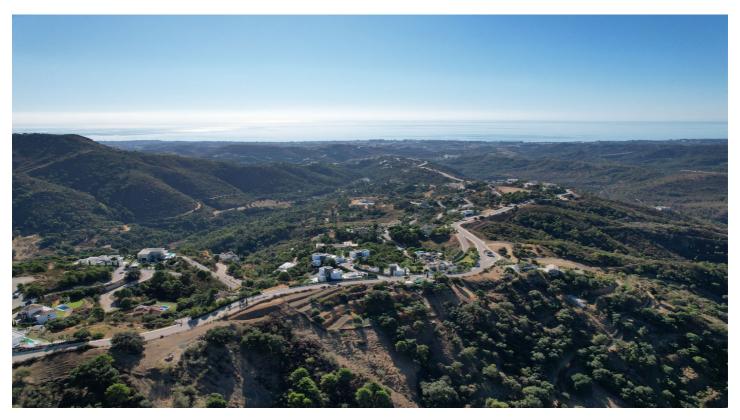

## Costa del Sol, Benahavís

Surrounded by a pristine Andalusian landscape of rolling hills and mountains, yet a close distance to the Mediterranean coastline, this unique residential resort is Monte Mayor.

Monte Mayor totals 4.000.000m2 of land with a low-density development concept as 58% will remain green zone.

The resort is situated in the township of Benahavís and offers stunning panoramic view to the surrounding natural landscape, the Mediterranean and Gibraltar as well as the African coastline beyond.

This plot offers great sea, valley & mountain views and is situated within Monte Mayor's C-Sector.

The plot measures 3600m2 and offers a build percentage of 12.2% or 439m2 (not including basement).

A topographic report, geotechnical study as well as architectural plans for a modern luxury villa have been prepared for this plot.