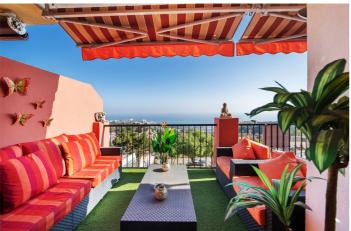

Inside, the open-plan layout seamlessly connects the living, dining, and kitchen areas with a large terrace—ideal for enjoying morning sunrises or peaceful evenings. The master suite offers its own private terrace and en-suite, while additional versatile bedrooms provide ample space for family, work, or guests. The top-floor bedroom with its terrace provides a stunning terrace with unbeatable views.

## Features:

Features Covered Terrace Private Terrace Fitted Wardrobes Views Sea Mountain Panoramic Furniture Part Furnished Utilities Electricity **Orientation** South

Setting Close To Town Close To Schools