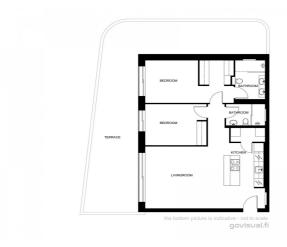

## Middle Floor Apartment for sale in Fuengirola, Fuengirola

966,000€

Reference: R4908505 Bedrooms: 2 Bathrooms: 2 Build Size: 112m<sup>2</sup>

<sup>2</sup> Terrace: 55m<sup>2</sup>

Triple L Estates | +34 678 759 855 | info@lll-estates.com