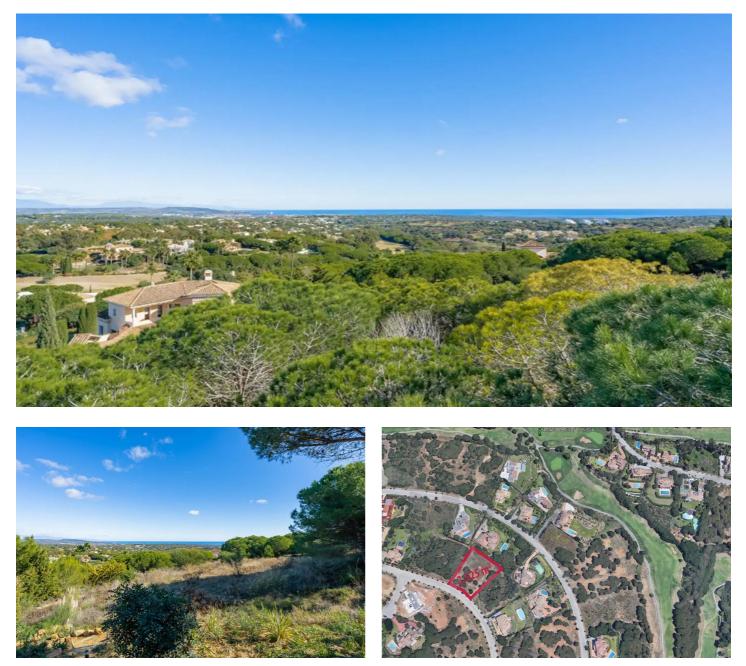

## Costa de la Luz, Sotogrande Alto

Exclusive residential plot located in an elevated area of the prestigious G area of Sotogrande Alto, with a moderate slope and beautiful panoramic views of the sea, the mountains and the Almenara golf club.

The plot is located near the SO/Sotogrande Hotel and Golf and the Almenara Golf course and a short drive from the Sotogrande International School.

The lower part of the plot has been reinforced with a 3-meter-high stone breakwater wall with its corresponding earth filling.