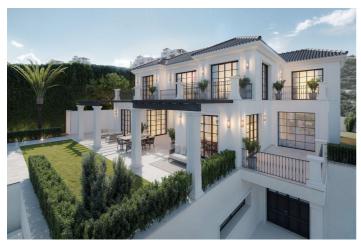

## Costa del Sol, La Mairena

Discover the epitome of refined living in this stunning off-plan villa nestled in the exclusive enclave of La Mairena, Marbella. Set amidst the serene beauty of the mountains yet only minutes from the vibrant coast, this luxury property offers a rare blend of tranquility, privacy, and proximity to Marbella's finest amenities. Designed to capture the best of Mediterranean living, this five-bedroom, six-bathroom villa spans across generous floors with expansive open-plan spaces that seamlessly connect indoor and outdoor living. Floor-to-ceiling windows flood the interiors with natural light while framing breathtaking views of the Mediterranean Sea and the surrounding Sierra de las Nieves mountain range. Each bedroom offers an en-suite bathroom and is thoughtfully positioned for privacy and unobstructed views, ensuring every guest enjoys a luxurious retreat. The master suite boasts a private terrace, spacious walk-in closet, and a spa-like bathroom with a freestanding soaking tub overlooking the horizon. The main living area flows effortlessly into an outdoor oasis featuring an large pool, sun deck, and shaded lounge areas — perfect for entertaining or unwinding with views stretching across the sea and lush landscapes. A state-of-the-art kitchen with premium appliances and bespoke cabinetry, along with elegant dining and living areas, provide the ideal setting for sophisticated gatherings.