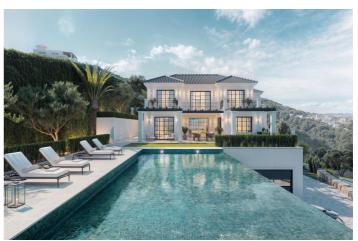

## Costa del Sol, La Mairena

Discover the epitome of refined living in this stunning off-plan villa nestled in the exclusive enclave of La Mairena, Marbella. Set amidst the serene beauty of the mountains yet only minutes from the vibrant coast, this luxury property offers a rare blend of tranquility, privacy, and proximity to Marbella's finest amenities. Designed to capture the best of Mediterranean living, this five-bedroom, six-bathroom villa spans across generous floors with expansive open-plan spaces that seamlessly connect indoor and outdoor living. Floor-to-ceiling windows flood the interiors with natural light while framing breathtaking views of the Mediterranean Sea and the surrounding Sierra de las Nieves mountain range. Each bedroom offers an en-suite bathroom and is thoughtfully positioned for privacy and unobstructed views, ensuring every guest enjoys a luxurious retreat. The master suite boasts a private terrace, spacious walk-in closet, and a spa-like bathroom with a freestanding soaking tub overlooking the horizon. The main living area flows effortlessly into an outdoor oasis featuring an large pool, sun deck, and shaded lounge areas — perfect for entertaining or unwinding with views stretching across the sea and lush landscapes. A state-of-the-art kitchen with premium appliances and bespoke cabinetry, along with elegant dining and living areas, provide the ideal setting for sophisticated gatherings.