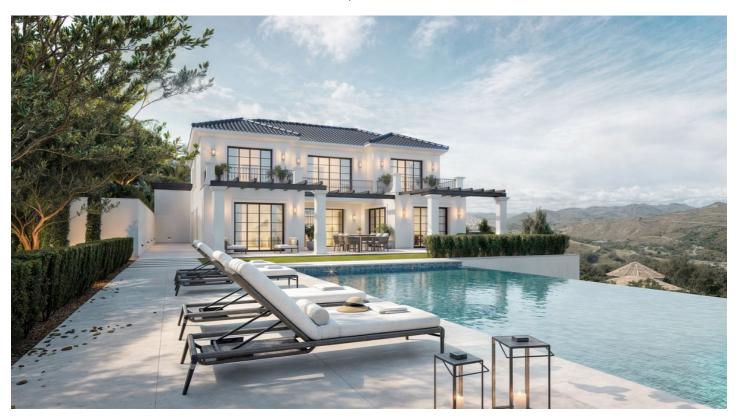

## Detached Villa for sale in La Mairena, Marbella

3,500,000 €

Reference: R4913215 Bedrooms: 5 Bathrooms: 6 Plot Size: 2,545m<sup>2</sup> Build Size: 709m<sup>2</sup> Terrace: 186m<sup>2</sup>

## Costa del Sol, La Mairena

Discover the epitome of refined living in this stunning off-plan villa nestled in the exclusive enclave of La Mairena, Marbella. Set amidst the serene beauty of the mountains yet only minutes from the vibrant coast, this luxury property offers a rare blend of tranquility, privacy, and proximity to Marbella's finest amenities. Designed to capture the best of Mediterranean living, this five-bedroom, six-bathroom villa spans across generous floors with expansive open-plan spaces that seamlessly connect indoor and outdoor living. Floor-to-ceiling windows flood the interiors with natural light while framing breathtaking views of the Mediterranean Sea and the surrounding Sierra de las Nieves mountain range. Each bedroom offers an en-suite bathroom and is thoughtfully positioned for privacy and unobstructed views, ensuring every guest enjoys a luxurious retreat. The master suite boasts a private terrace, spacious walk-in closet, and a spa-like bathroom with a freestanding soaking tub overlooking the horizon. The main living area flows effortlessly into an outdoor oasis featuring an large pool, sun deck, and shaded lounge areas — perfect for entertaining or unwinding with views stretching across the sea and lush landscapes. A state-of-the-art kitchen with premium appliances and bespoke cabinetry, along with elegant dining and living areas, provide the ideal setting for sophisticated gatherings.