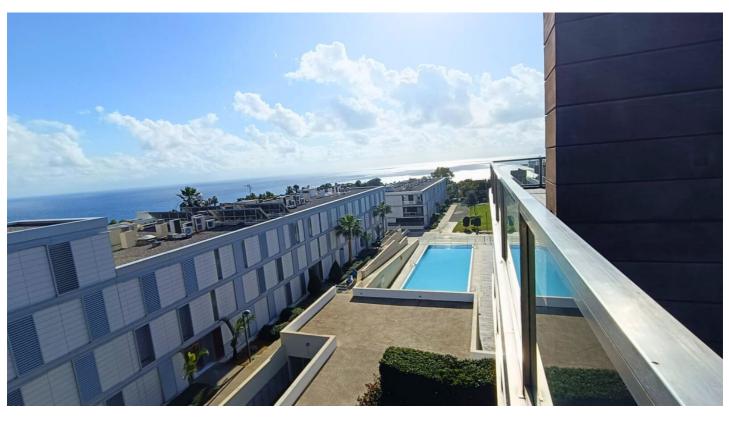

## Costa del Sol, Manilva

Beautiful 2-bedroom penthouse in the exclusive area of La Paloma, an ideal place to enjoy peace and quiet along with stunning sea views. The property features a spacious 28 m<sup>2</sup> terrace, perfect for relaxing or sharing special moments outdoors. Inside, you&apos;II find a large living room, a fully furnished kitchen, two bright bedrooms, and two bathrooms, one of which is equipped with a hydromassage bathtub. Additional features include underfloor heating, hot/cold air conditioning, and a reinforced security door. The high-quality finishes and modern design make this apartment a cozy and functional home.

The complex offers everything you could wish for: an outdoor swimming pool, a heated pool, a children's playground, spacious green areas, and an environment designed for relaxation and enjoyment. As an added bonus, the property includes a parking space, a storage room, and direct garage access via an elevator.

Situated in an exclusive and peaceful residential area, this property enjoys a privileged location with easy access to the A7. Just 5 minutes from Sotogrande and Puerto de la Duquesa, and 15 minutes from Estepona, you'll be perfectly connected to the most sought-after destinations on the Costa del Sol.