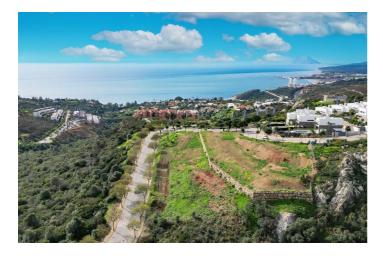

## Residential Plot for sale in Sotogrande, Sotogrande

440,000 €

Reference: R4502332 Plot Size: 977m<sup>2</sup>

## Costa de la Luz, Sotogrande

PLOT WITH PROJECT AND BUILDING LICENCE INCLUDED!!

BUILD YOUR DREAM VILLA WITHIN BAHIA DE LAS ROCAS, OFFERING PANORAMIC SEA VIEWS!

Situated in an elevated position surrounded by nature and offering breathtaking panoramic Mediterranean Sea, Gibraltar and North African Coast views and walking distance (900 meters) to a beautiful sandy beach!