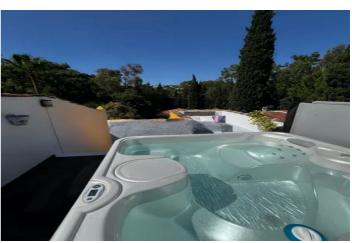

## **Features:**

**Utility Room** 

FeaturesOrientationClimate ControlCovered TerraceSouthAir Conditioning

Near Transport
Private Terrace
Storage Room
Ensuite Bathroom
Marble Flooring
Double Glazing
Fitted Wardrobes