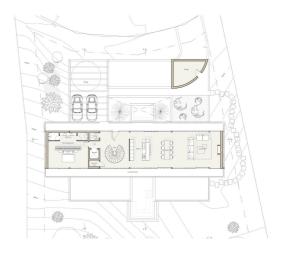

## **NEW BUILD LUXURY VILLA IN BENAHAVIS**

This New Build Luxury villa is a perfectly located gem in the heart of Monte Mayor, Benahavis.

This villa offers a unique design and development concept that seamlessly combines elegance and functionality.

With a plot size of 3,277 m2 and a total built area of 1,077.65 m2, this villa boasts 5 exquisitely designed bedrooms and 5 full bathrooms, plus 2 additional guest toilets.

The entrance main floor hosts an impressive open plan living area with kitchen, dining and living spaces, and the master bedroom