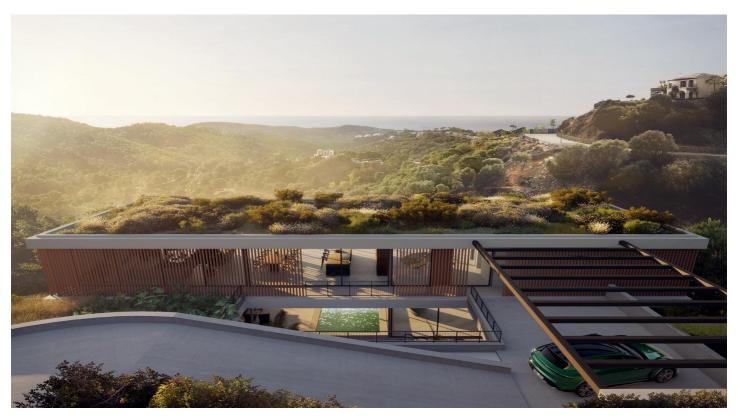

## **NEW BUILD LUXURY VILLA IN BENAHAVIS**

This New Build Luxury villa is a perfectly located gem in the heart of Monte Mayor, Benahavis.

This villa offers a unique design and development concept that seamlessly combines elegance and functionality.

With a plot size of 3,277 m2 and a total built area of 1,077.65 m2, this villa boasts 5 exquisitely designed bedrooms and 5 full bathrooms, plus 2 additional guest toilets.

The entrance main floor hosts an impressive open plan living area with kitchen, dining and living spaces, and the master bedroom

Furthermore, thanks to its central location in Monte Mayor, you'll enjoy the tranquillity and privacy offered by this exclusive gated community while still being just a short drive away from beaches, golf courses, and all the amenities the Costa del Sol has to offer.